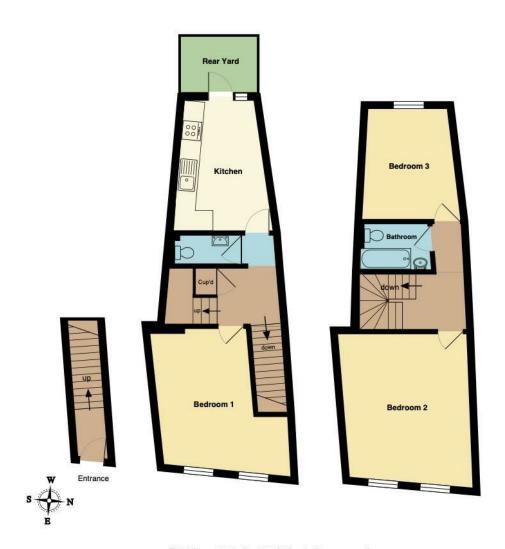

## About The Property...

Two Bedroom Maisonette | Excellent Location | Newly Decorated | Available Early July | Part Furnished

Total Area: 79.8 m<sup>2</sup> ... 859 ft<sup>2</sup> (excluding rear yard)
All measurements are approximate and for display purposes only