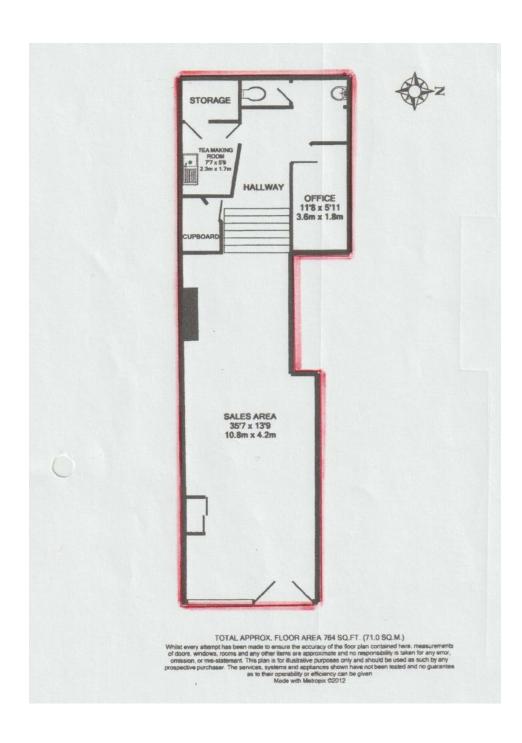

## About The Property...

Class E Premises | 764 Sq. Ft | Offered on New Lease | Prominent Location