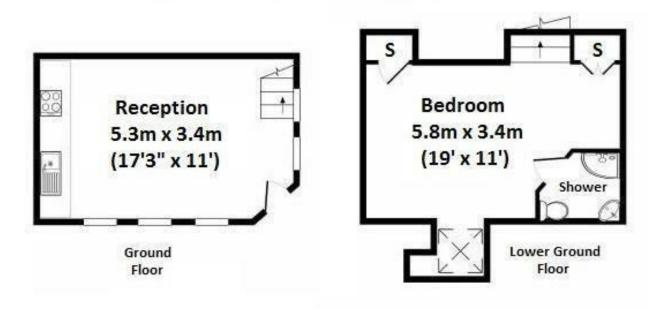

## **KING HENRYS WALK, N1**

Approx Internal Floor Space = 39.4 sq.m or 424 sq.ft

Michael Naik & Co | sales@michaelnaik.com | 57 Stoke Newington Church Street, N16 0AR