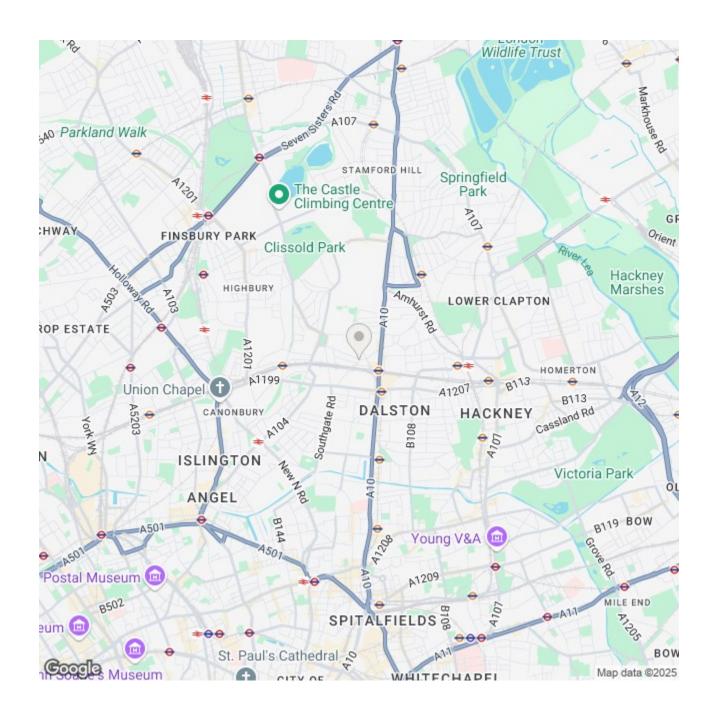

## **KING HENRYS WALK, N1**

Approx Internal Floor Space = 39.4 sq.m or 424 sq.ft

Michael Naik & Co | sales@michaelnaik.com | 57 Stoke Newington Church Street, N16 0AR