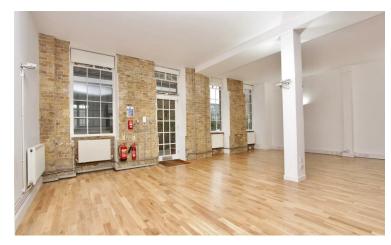

- Office Office/Studio Space
- 989 sq.ft
- Within Gated Development

£30,000 PER A Period Charge Lease In Merville Charge Lease In Merville

# About The Property...

Ground Floor Office Space | 998 Sq.Ft | Within Gated Development | New Lease Terms