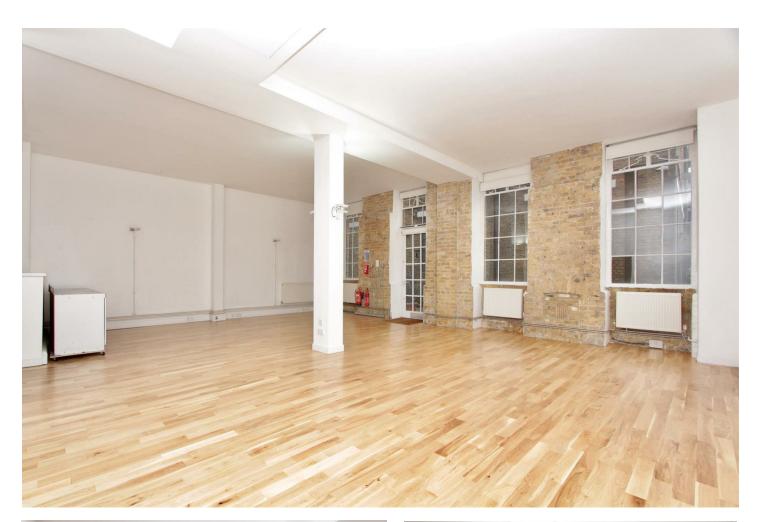

- Office Office/Studio Space
- 989 sq.ft
- Within Gated Development

£30,000 PER A Period Charge Lease In Merville Charge Lease In Merville

# About The Property...

Ground Floor Office Space | 998 Sq.Ft | Within Gated Development | New Lease Terms