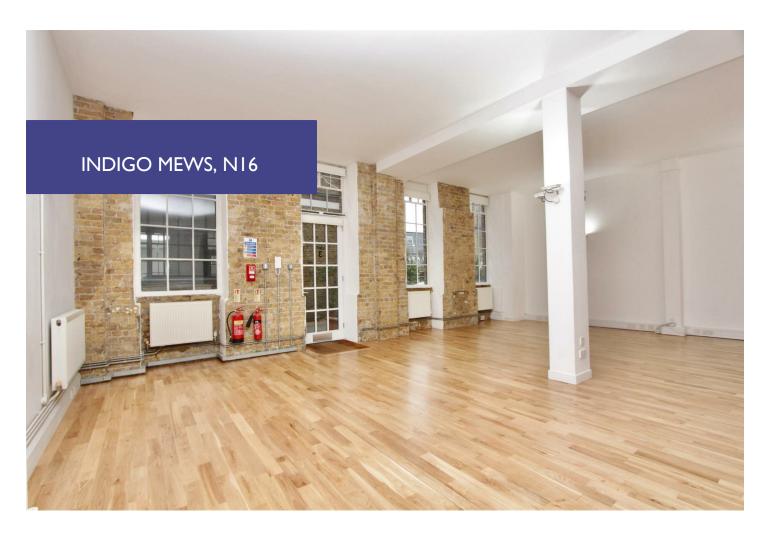

- Office Office/Studio Space
- 989 sq.ft
- Within Gated Development

£30,000 PER A Period Charge Lease In Merville Charge Lease In Merville

# About The Property...

Ground Floor Office Space | 998 Sq.Ft | Within Gated Development | New Lease Terms