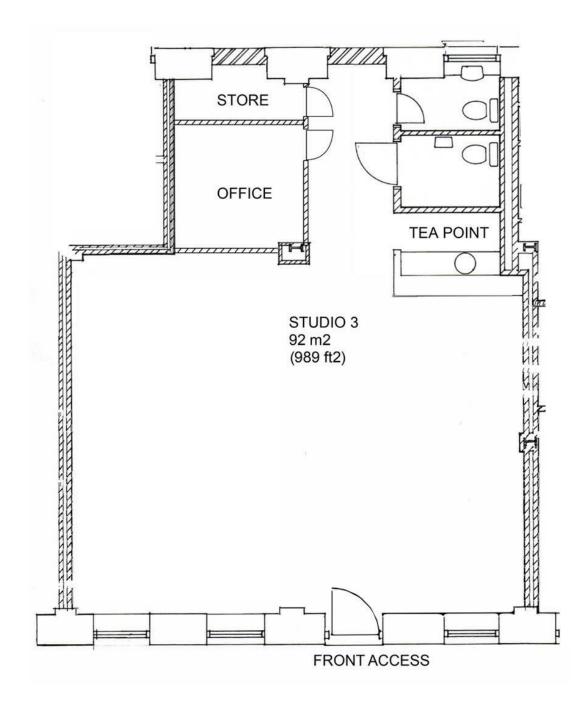

- Office Office/Studio Space
- 989 sq.ft
- Within Gated Development

£30,000 PER A Period Charge Lease In Merville Charge Lease In Merville

# About The Property...

Ground Floor Office Space | 998 Sq.Ft | Within Gated Development | New Lease Terms