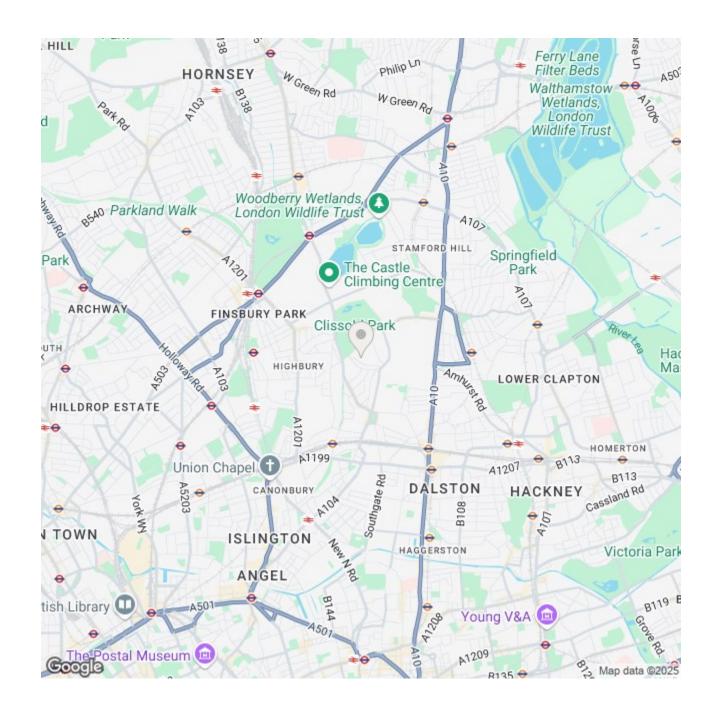

# About The Property...

Ground Floor Office Space | 998 Sq.Ft | Within Gated Development | New Lease Terms