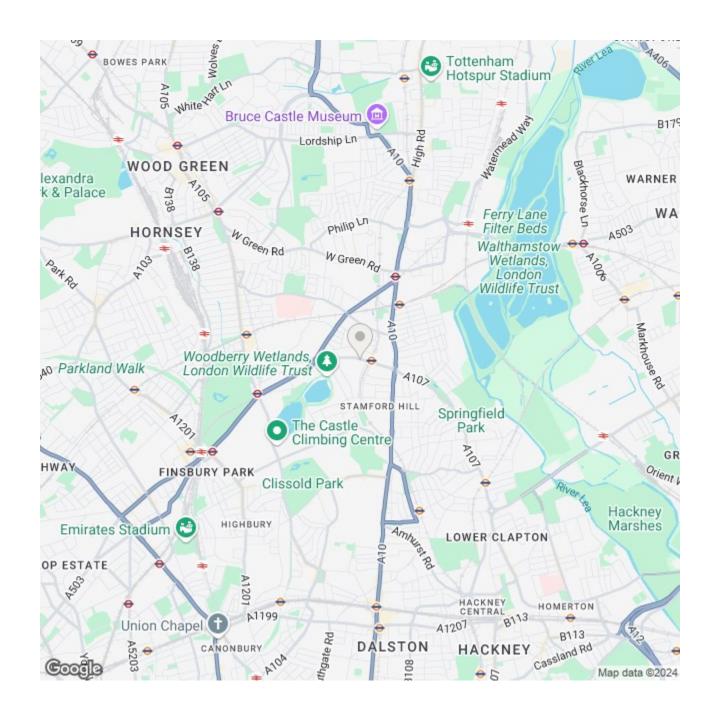

£394,995

Leasehold - Share of Freehold

- Flat & Garage
- Set On Top Floor
- Communal Gardens
- 625 Sq. Ft
- · Share of Freehold
- No Chain