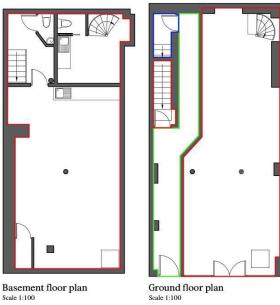

# About The Property...

Retail Opportunity | Class E | New Lease Offered | 617 Sq. Ft