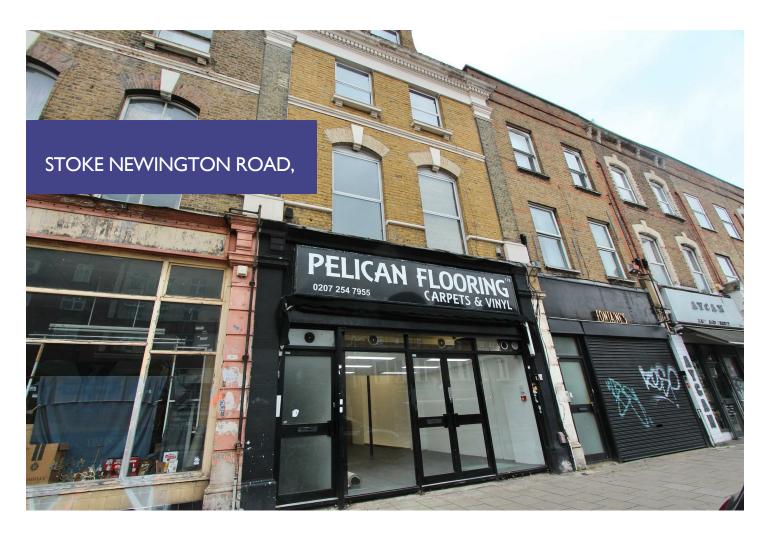

- Class E Premises
- Excellent Retail Opportunity
- Offered With New Lease

# £22,000 PER A TOTAL PORTION OF THE PERSON OF

Offered In Great Condition

# About The Property...

Retail Opportunity | Class E | New Lease Offered | 617 Sq. Ft