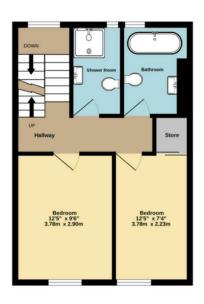

# About The Property...

Short Term Let - 6 Months | Two Bedroom, Two Bathroom | Recently Refurbished | Available Now

Post Floor 1. (2.3 sq.re.) approx. Second Floor 411 sq.ft. (38.2 sq.m.) approx. Third Floor g.R. (35.2 sq.m.) appeax.

TOTAL FLOOR AREA: 772 sq.ft. (71.7 sq.m.) approx.

Whilst every attempt has been made to ensure the accuracy of the floorpian contained here, measurements of doors, windows, rooms and any other items are approximate and no responsibility is taken for any error, omession or mis-statement. This plan is for illustrative purposes only and should be used as such by any prospective purchaser. The services, systems and appliances shown have not been tested and no guarantee as to the whole the services as to the Made view Meteors (2024.