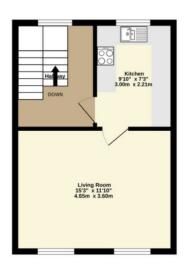

# About The Property...

Short Term Let - 6 Months | Two Bedroom, Two Bathroom | Recently Refurbished | Available Now

Post Floor 1. (2.3 sq.re.) approx. Second Floor 411 sq.ft. (38.2 sq.m.) approx. Third Floor g.R. (35.2 sq.m.) appeax.

TOTAL FLOOR AREA: 772 sq.ft. (71.7 sq.m.) approx.

Whilst every attempt has been made to ensure the accuracy of the floorpian contained here, measurements of doors, windows, rooms and any other items are approximate and no responsibility is taken for any error, omession or mis-statement. This plan is for illustrative purposes only and should be used as such by any prospective purchaser. The services, systems and appliances shown have not been tested and no guarantee as to the whole the services as to the Made view Meteors (2024.