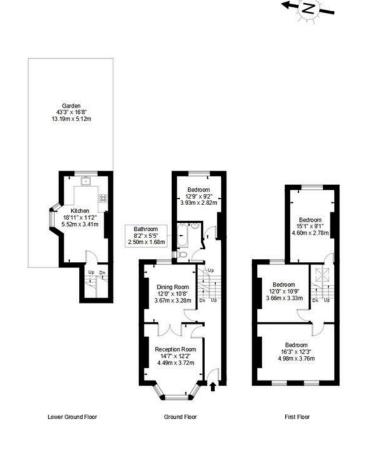

## Chesholm Road, N16 0DP

Approx Gross Internal Area = 146.86 sq m / 1 581 sq ft Garden = 67.53 sq m / 727 sq ft Total = 214.39 sq m / 2 308 sq ft

Ref : B L E U P L A N The Floor plan is not to scale and measurements and areas shown are approximate and therefore should be used for illustrative purposes only. The plan has been prepared in accordance with the RICS code of Measuring Practice and whilst we have confidence in the information produced it must not be relied on. If there is any aspect of particular importance, you should carry out or commission your own inspection of the property. Copyright @ BLEUPLAN