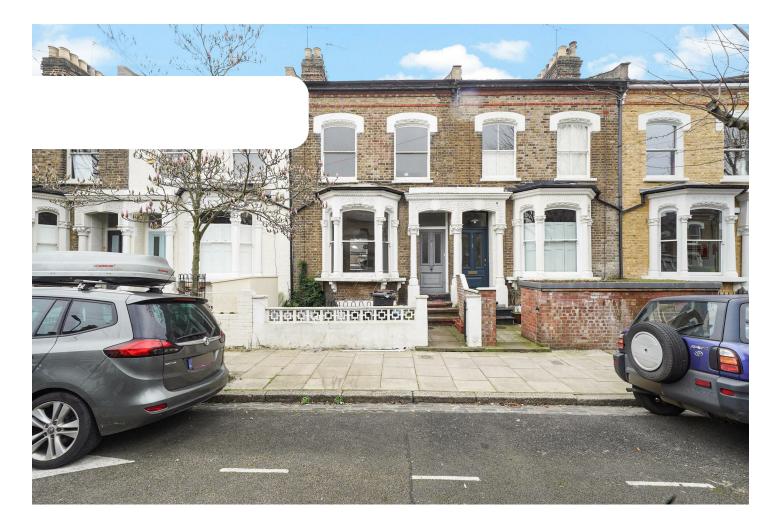

# 9 CHESHOLM ROAD, STOKE NEWINGTON, LONDON, NI6 0DP

£3,900

## 4 Bedroom House - Terraced located in London

Newly Decorated | Four Bedroom House | Sought After Location | Private Rear Garden | Separate Kitchen/Diner | Available Now

A chance to rent this charming Victorian terrace property tucked behind Stoke Newington Church Street and in a highly desirable residential street. Full of character with high ceilings and stripped wood floors. Well placed for both transport links and amenities. It benefits from well proportioned accommodation with a double reception room, large kitchen/diner. Four bedrooms and bathroom on the upper floors in addition to a private garden to the rear.