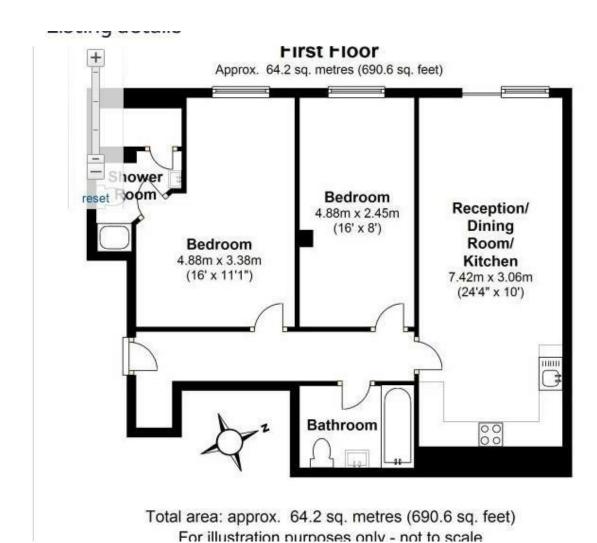

## About The Property...

A Superb Two Bedroom Flat | Two Bathrooms | Private Balcony | Open Plan Kitchen/Lounge | Available Now