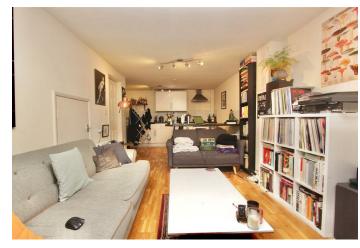

## 2 Bedroom House located in London

Two Mews House | Open Plan Kitchen/Lounge | Excellent Location | Available Now

This spacious mews house is nestled away quietly behind Stoke Newington High Street, putting the property in just a short walk from both transport links and Stoke Newington's popular offering of high street amenities. The property offers a large open plan kitchen/lounge with fitted breakfast bar, ground floor cloak room, followed by two bedrooms and shower room on the first floor.