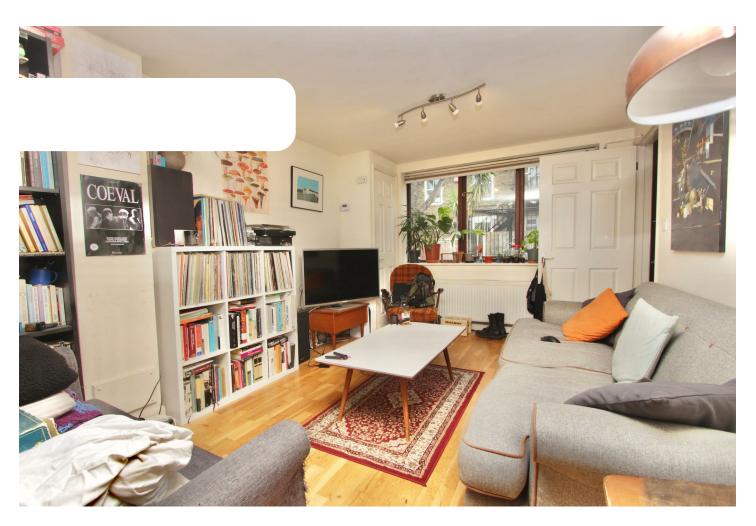

## 2 Bedroom House located in London

Two Mews House | Open Plan Kitchen/Lounge | Excellent Location | Available Now

This spacious mews house is nestled away quietly behind Stoke Newington High Street, putting the property in just a short walk from both transport links and Stoke Newington's popular offering of high street amenities. The property offers a large open plan kitchen/lounge with fitted breakfast bar, ground floor cloak room, followed by two bedrooms and shower room on the first floor.