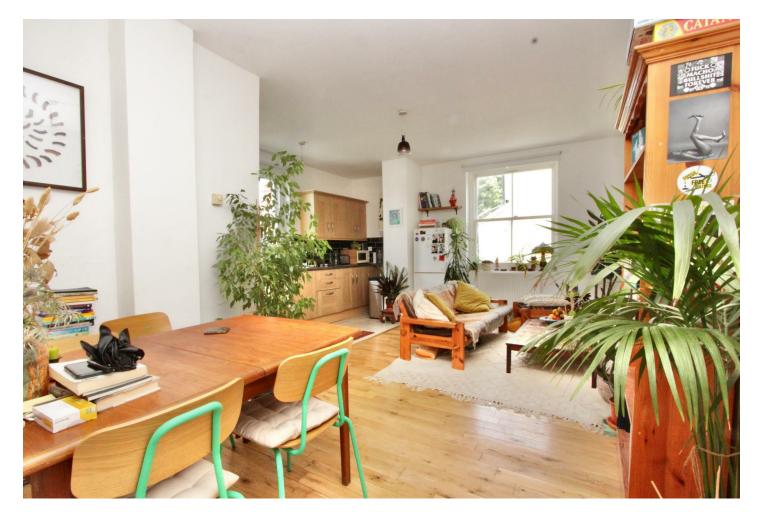

The flat itself benefits from fantastic natural light, with an l-shaped entrance hallway, leading to a fully fitted bathroom, plus an open plan kitchen/lounge with space for dining and finally a generously sized bedroom with fitted storage. All areas of the flat (excluding kitchen & bathroom) benefit from wooden floors, plus there are large sash windows in both bedroom and the reception/kitchen.