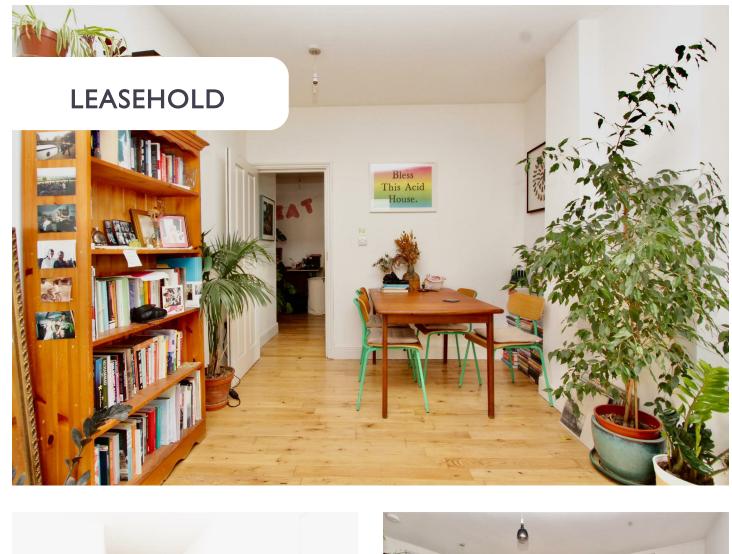

## I Bedroom Flat located in London

Beautiful One Bedroom Flat | No Chain | 581 Sq. Ft | Excellent Location

This spacious and well presented flat is set on the first floor of a high street conversion which is conveniently located in the very heart of Stoke Newington, with easy access to both transport links and amenities.

The flat itself benefits from fantastic natural light, with an l-shaped entrance hallway, leading to a fully fitted bathroom, plus an open plan kitchen/lounge with space for dining and finally a generously sized bedroom with fitted storage. All areas of the flat (excluding kitchen & bathroom) benefit from wooden floors, plus there are large sash windows in both bedroom and the reception/kitchen.