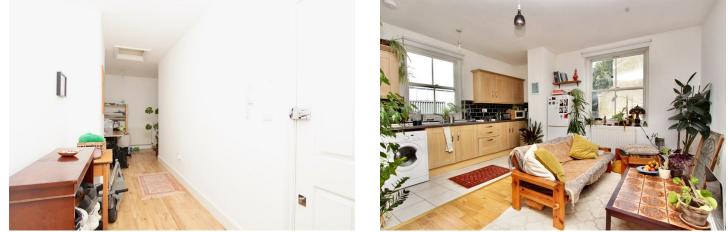

The flat itself benefits from fantastic natural light, with an l-shaped entrance hallway, leading to a fully fitted bathroom, plus an open plan kitchen/lounge with space for dining and finally a generously sized bedroom with fitted storage. All areas of the flat (excluding kitchen & bathroom) benefit from wooden floors, plus there are large sash windows in both bedroom and the reception/kitchen.