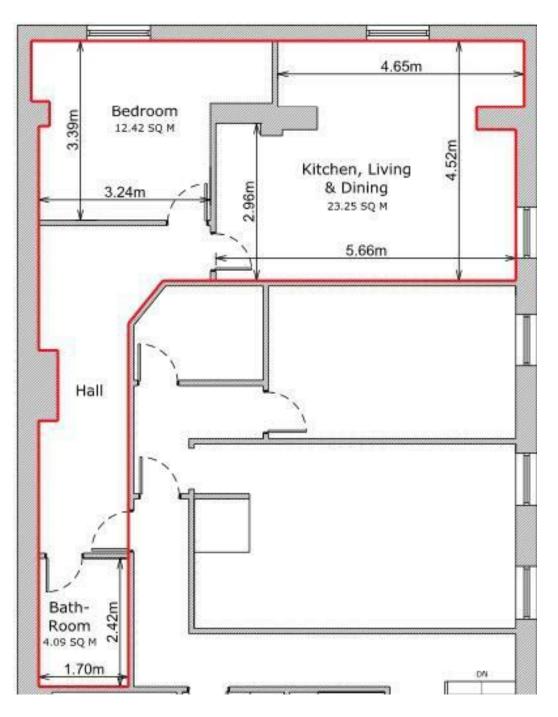

The flat itself benefits from fantastic natural light, with an l-shaped entrance hallway, leading to a fully fitted bathroom, plus an open plan kitchen/lounge with space for dining and finally a generously sized bedroom with fitted storage. All areas of the flat (excluding kitchen & bathroom) benefit from wooden floors, plus there are large sash windows in both bedroom and the reception/kitchen.