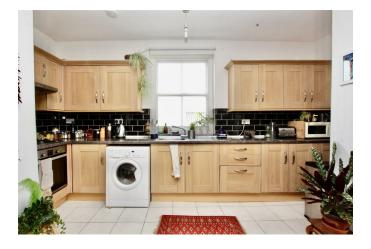

The flat itself benefits from fantastic natural light, with an l-shaped entrance hallway, leading to a fully fitted bathroom, plus an open plan kitchen/lounge with space for dining and finally a generously sized bedroom with fitted storage. All areas of the flat (excluding kitchen & bathroom) benefit from wooden floors, plus there are large sash windows in both bedroom and the reception/kitchen.