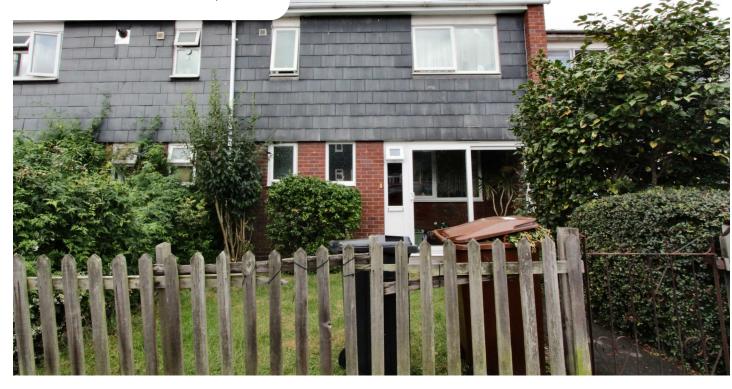

• F

Freehold

- THREE BEDROOM TERRACE
- NO ONWARD CHAIN
- PRIVATE GARDEN TO FRONT AND RENT
- LOADS OF POTENTIAL

£659,995

## About The Property...

Three Bedroom Terrace | No Onward Chain | Large Rear Garden | Freehold

Total Area: 96.3 m<sup>2</sup> ... 1037 ft<sup>2</sup> (excluding garden) All measurements are approximate and for display purposes only