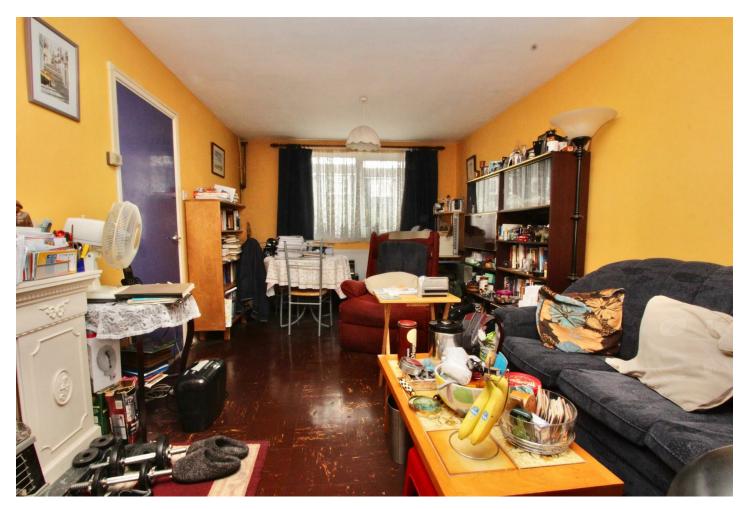

• F

Freehold

- THREE BEDROOM TERRACE
- NO ONWARD CHAIN
- PRIVATE GARDEN TO FRONT AND RENT
- LOADS OF POTENTIAL

£659,995

## About The Property...

Three Bedroom Terrace | No Onward Chain | Large Rear Garden | Freehold

Total Area: 96.3 m<sup>2</sup> ... 1037 ft<sup>2</sup> (excluding garden) All measurements are approximate and for display purposes only