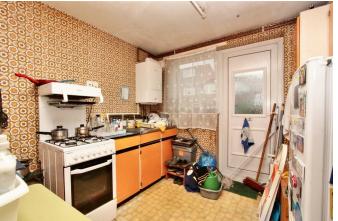

• F

Freehold

- THREE BEDROOM TERRACE
- NO ONWARD CHAIN
- PRIVATE GARDEN TO FRONT AND RENT
- LOADS OF POTENTIAL

£659,995

## About The Property...

Three Bedroom Terrace | No Onward Chain | Large Rear Garden | Freehold

Total Area: 96.3 m<sup>2</sup> ... 1037 ft<sup>2</sup> (excluding garden) All measurements are approximate and for display purposes only