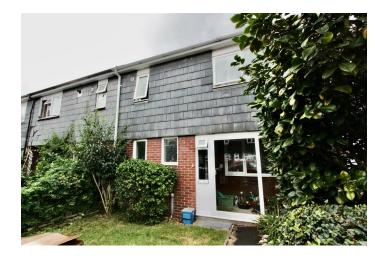

• F

Freehold

- THREE BEDROOM TERRACE
- NO ONWARD CHAIN
- PRIVATE GARDEN TO FRONT AND RENT
- LOADS OF POTENTIAL

£659,995

## About The Property...

Three Bedroom Terrace | No Onward Chain | Large Rear Garden | Freehold

Total Area: 96.3 m<sup>2</sup> ... 1037 ft<sup>2</sup> (excluding garden) All measurements are approximate and for display purposes only