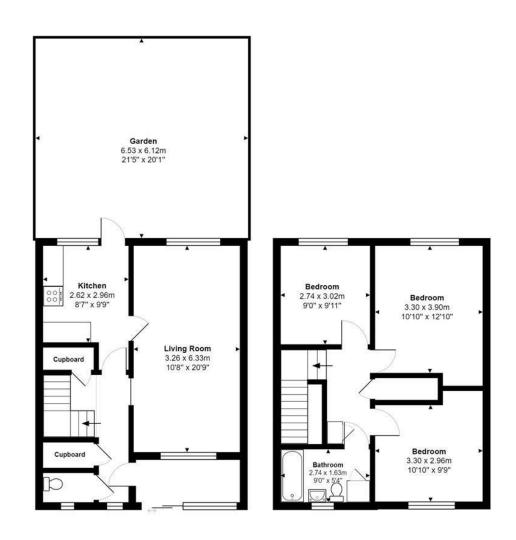

## About The Property...

Three Bedroom Terrace | No Onward Chain | Large Rear Garden | Freehold

Total Area: 96.3 m<sup>2</sup> ... 1037 ft<sup>2</sup> (excluding garden) All measurements are approximate and for display purposes only