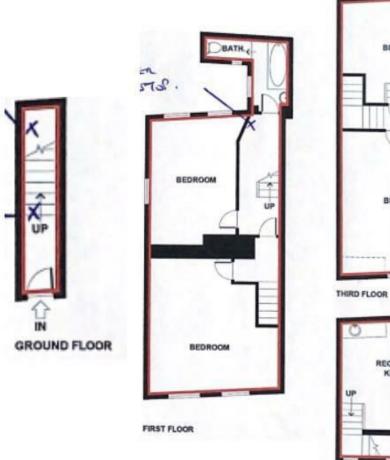

£765,000

Freehold

- Freehold Investment
- Excellent Location
- Current Income £52,000 p/a
- Ground Floor Class E Premises
- Three Bedroom Upper Maisonette
- No Chain

## About The Property...

Freehold Investment | Ground Floor Shop | Three Bedroom Maisonette | Excellent Location

Michael Naik & Co | sales@michaelnaik.com | 57 Stoke Newington Church Street, N16 0AR

Michael Naik & Co | sales@michaelnaik.com | 57 Stoke Newington Church Street, N16 0AR