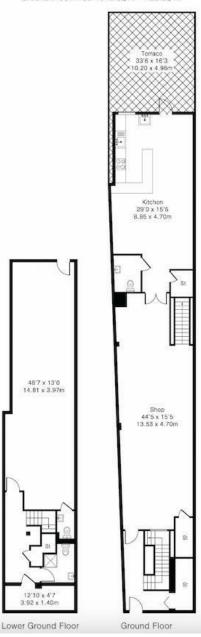

Approximate Gross Internal Area 2126 sq ft - 198 sq m Lower Ground Floor Area 814 sq ft - 76 sq m Ground Floor Area 1312 sq ft - 122 sq m

Council Tax Band

## **Key Information**

Property benefits from gas supply, 3 phase electricity supply, basement with full sound proofing and sump pump and fitted with both burglar and fire alarms.

GROUND FLOOR - 1397 SQ FT

BASEMENT - 888 SQ FT

**TOTAL - 2285 SQ FT** 

GARDEN AREA - 561 SQ FT