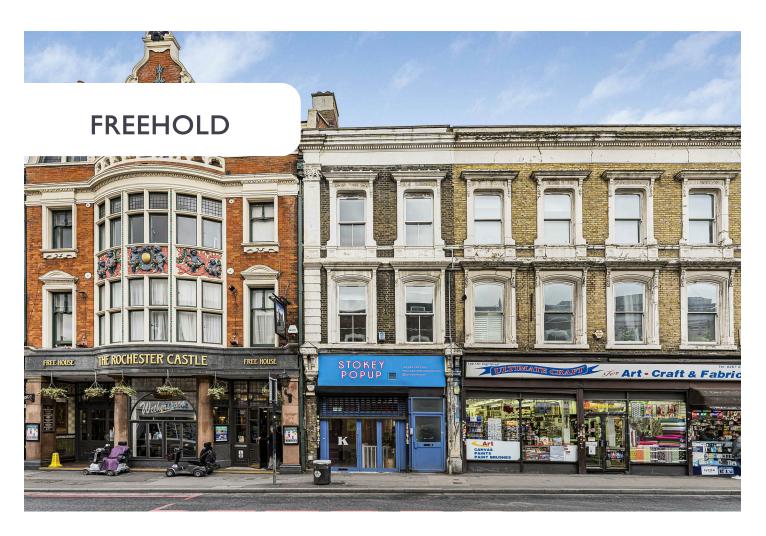

RETAIL (EPC RATING: B)

147 STOKE NEWINGTON HIGH STREET, STOKE NEWINGTON, LONDON, N16 0NY

£849,995

## 0 Bedroom Retail located in London

Freehold Opportunity - Stoke Newington

A rarely available opportunity to secure a Freehold building set in the heart of Stoke Newington. The property is arranged a a commercial unit over ground floor and basement, in addition to two upper floors comprising of two flats, both sold off and the sale of the freehold is with the benefit of 2x ground rents at 150 per annum each (300 per annum in total).

The commercial unit is currently advertised on the market with a rent of 49,995 (as of February 2024) and a permitted use Class E of the Town & Country Planning (Use Classes) order. The property is conveniently located on Stoke Newington High Street (A10) just south of the Stoke Newington Church Street junction and set amongst a well established collection of both independent retailers and well known brands such as Franco Manca, Pret-A-Manger & Costa Coffee.