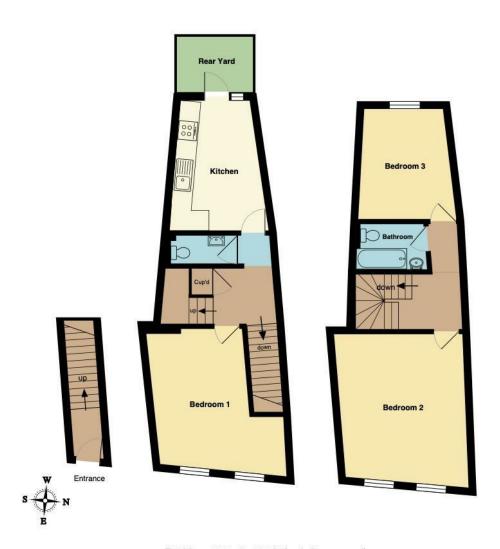

## About The Property...

Two Bedroom Maisonette | Excellent Location | Newly Decorated | Available Now

Total Area: 79.8 m² ... 859 ft² (excluding rear yard)
All measurements are approximate and for display purposes only