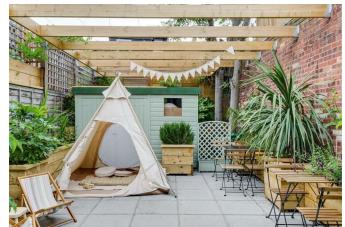

The ground floor offers a large main sales area, in addition to a fully fitted kitchen to the rear, disabled WC and access out to a paved outdoor area ideal for outdoor seating, following this is the basement which offers further useable space, plus two further WC's.

£44,995 FRI pax

- 2285 SQ. FT
- Creative & Event Space
- Beautiful Rear Garden
- Prominent Retail Location
- New, Flexible Lease Terms
- Retail & Restaurant Opportunity
- Offered In 'Turn Key' condition
- No Premium