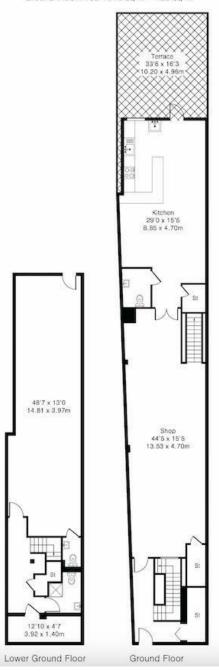

Approximate Gross Internal Area 2126 sq ft - 198 sq m Lower Ground Floor Area 814 sq ft - 76 sq m Ground Floor Area 1312 sq ft - 122 sq m

Call us on

02072 490272

E-mail us:

commercial@michaelnaik.com

**Visit our website:** 

All leases subject to a minimum of 3 month rent deposit and rent due quarterly in advance.

Property benefits from Use Class E of the Town & Country Planning (Use Classes) order.

GROUND FLOOR - 1397 SQ FT

BASEMENT - 888 SQ FT

TOTAL - 2285 SQ FT

PLUS GARDEN AREA - 561 SQ FT