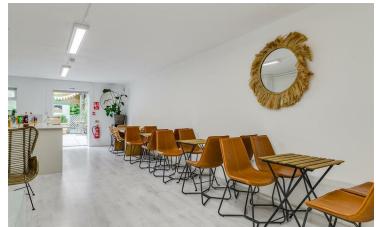

The ground floor offers a large main sales area, in addition to a fully fitted kitchen to the rear, disabled WC and access out to a paved outdoor area ideal for outdoor seating, following this is the basement which offers further useable space, plus two further WC's.