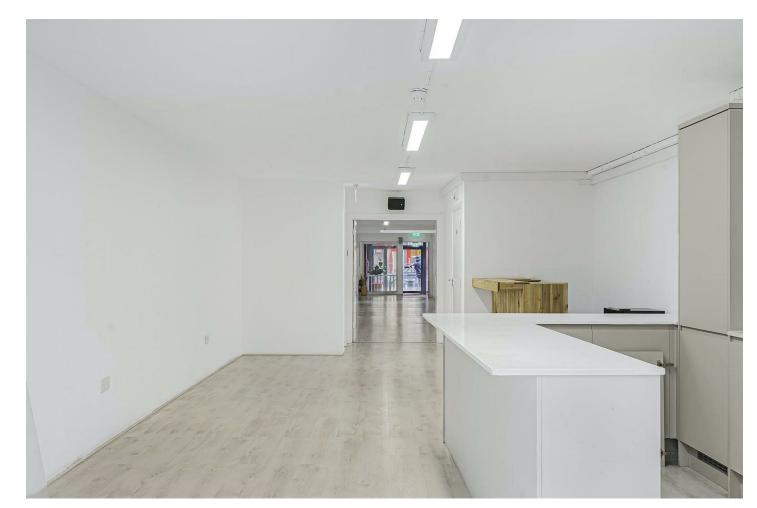

The ground floor offers a large main sales area, in addition to a fully fitted kitchen to the rear, disabled WC and access out to a paved outdoor area ideal for outdoor seating, following this is the basement which offers further useable space, plus two further WC's.