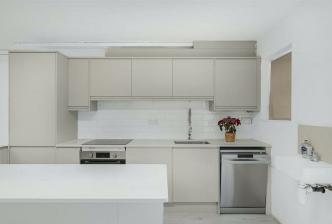

The ground floor offers a large main sales area, in addition to a fully fitted kitchen to the rear, disabled WC and access out to a paved outdoor area ideal for outdoor seating, following this is the basement which offers further useable space, plus two further WC's.