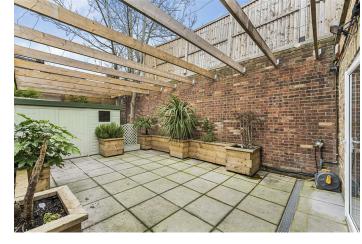

The ground floor offers a large main sales area, in addition to a fully fitted kitchen to the rear, disabled WC and access out to a paved outdoor area ideal for outdoor seating, following this is the basement which offers further useable space, plus two further WC's.