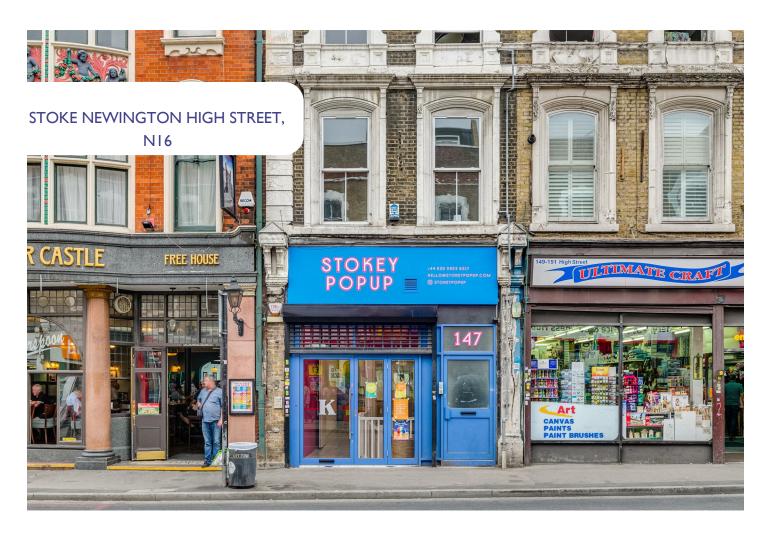

## About The Property...

Michael Naik & Co offer this Class E retail opportunity on Stoke Newington High Street, south of the Stoke Newington Church Street junction and amongst Stoke Newington High Street's varied and popular collection of shops with Pret-A-Manger, Costa Coffee, Franca Manca & Post Office occupying nearby.