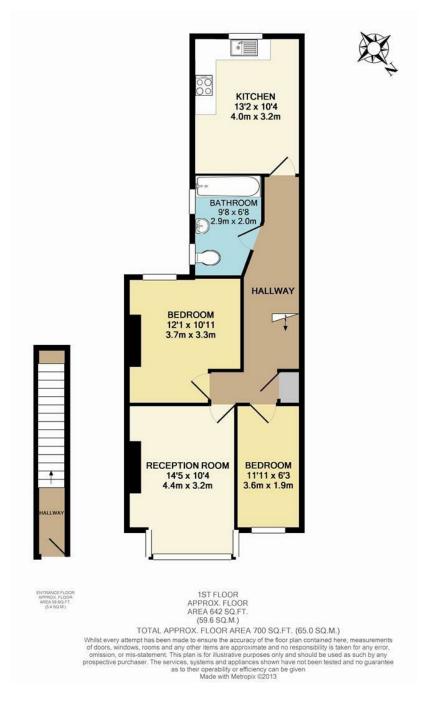

## 2 Bedroom Flat - Conversion located in London

One Bedroom Flat Plus Study | First Floor | Conversion Flat | Available Early June | Part-Furnished

Situated on a quiet residential street just a short walk from excellent transport links into City & West End, in addition to local High Street amenities, is this well presented flat arranged over the first floor of a conversion property, comprising of a large kitchen/diner, modern bathroom, generously sized bedroom and reception plus study room.