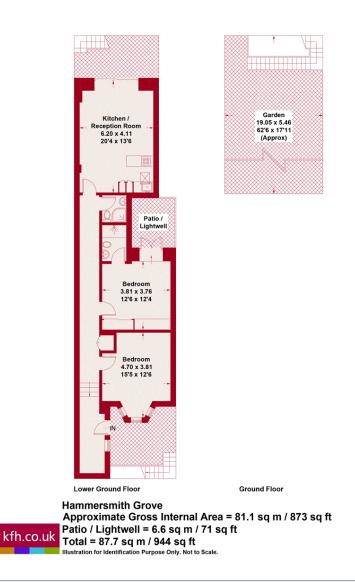

## Hammersmith Grove, Brackenbury Village, W6 OIEO \$800,000 Leasehold

A 2 bed bespoke apartment leading to a 62'6ft private garden.

- Two Bed Garden Flat
- Over 60ft Private Garden
- Two Baths

\*\*\*\*\*\*\*

- Bespoke Finish
- Brackenbury Village
- Newly Refurbished
- Own Front Door
- EPC rating D

A 2 bed 2 bath garden flat finished to a very high standard on Hammersmith Grove. This property has open living with bi folding doors leading to a 62'6ft private garden.