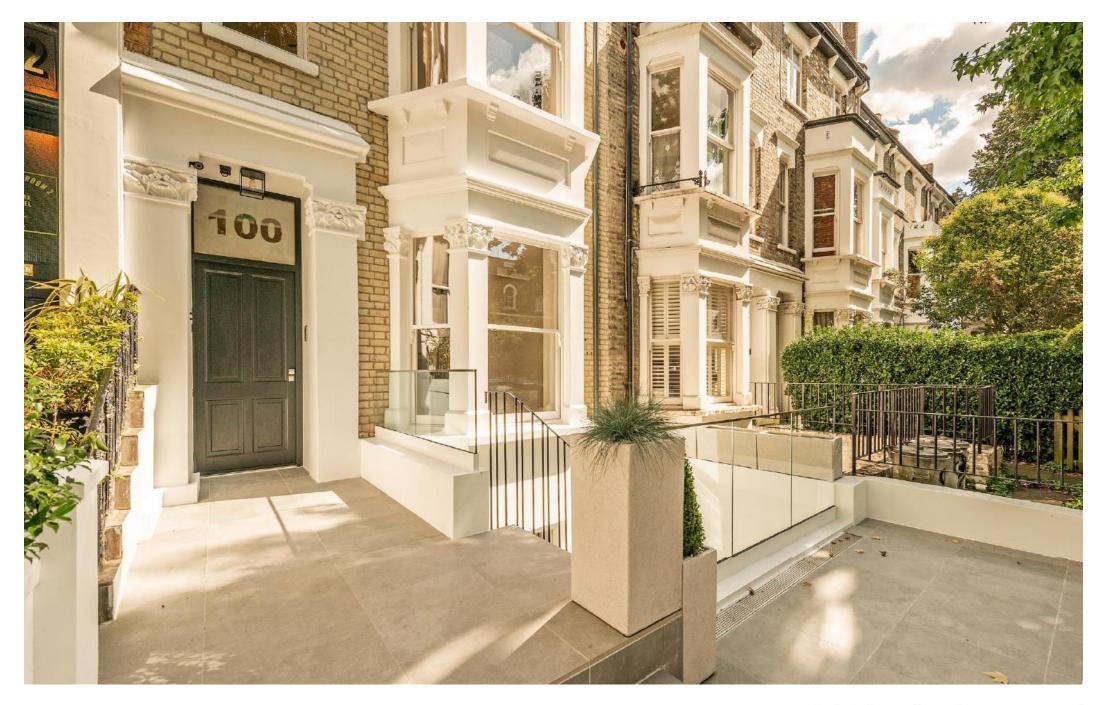

## Hammersmith Grove, Brackenbury Village, W6 OIEO \$800,000 Leasehold

A 2 bed bespoke apartment leading to a 62'6ft private garden.

- Two Bed Garden Flat
- Over 60ft Private Garden
- Two Baths

\*\*\*\*\*\*\*

- Bespoke Finish
- Brackenbury Village
- Newly Refurbished
- Own Front Door
- EPC rating D

A 2 bed 2 bath garden flat finished to a very high standard on Hammersmith Grove. This property has open living with bi folding doors leading to a 62'6ft private garden.