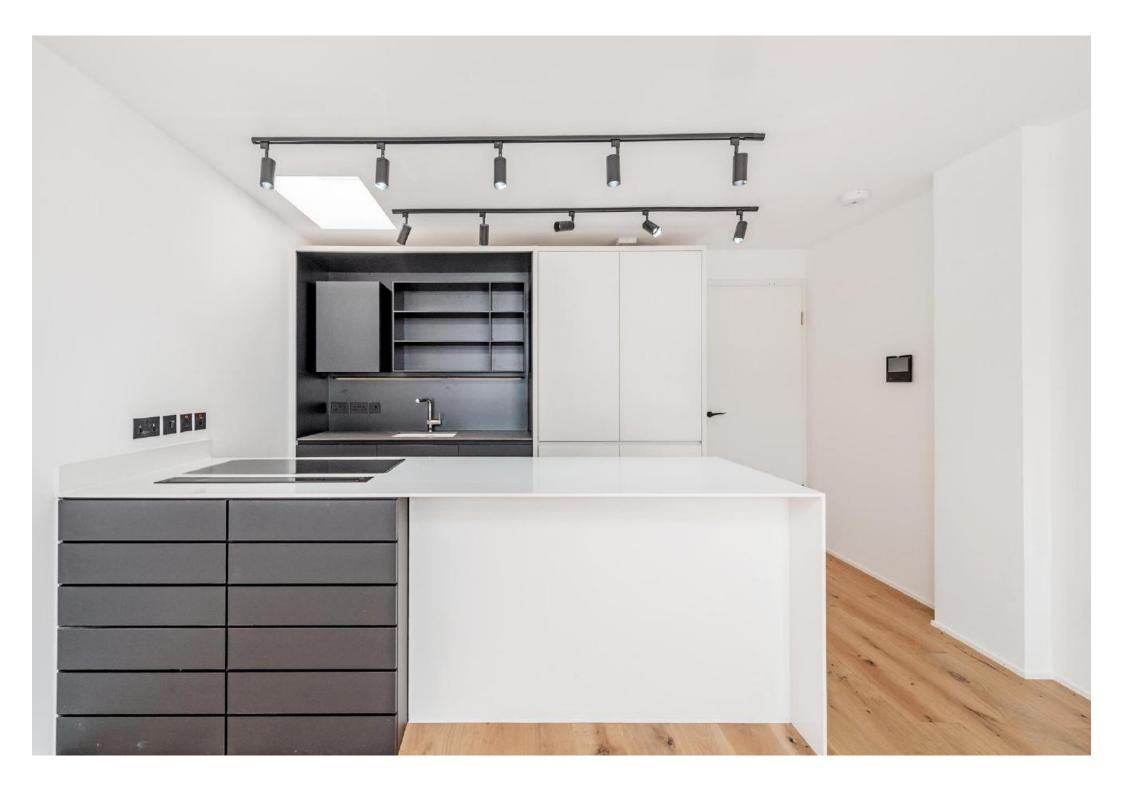

## Hammersmith Grove, Brackenbury Village, W6 OIEO \$800,000 Leasehold

A 2 bed bespoke apartment leading to a 62'6ft private garden.

- Two Bed Garden Flat
- Over 60ft Private Garden
- Two Baths

\*\*\*\*\*\*\*

- Bespoke Finish
- Brackenbury Village
- Newly Refurbished
- Own Front Door
- EPC rating D

A 2 bed 2 bath garden flat finished to a very high standard on Hammersmith Grove. This property has open living with bi folding doors leading to a 62'6ft private garden.