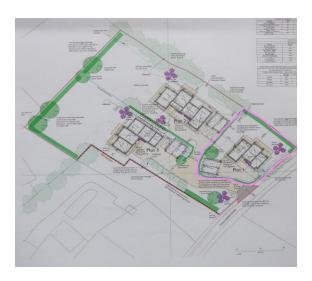

## Plot 1 Foals View Green, Brundish, Suffolk

A new build barn style single storey DETACHED property being built to a high specification in the village of Brundish. On a small exclusive development of just three properties \*\* ONE/TWO RECEPTION ROOMS \*\* TWO /THREE DOUBLE BEDROOMS \*\* TWO BATHROOMS \*\* GARAGE \*\* TOP QUALITY BUILD AND FINISH \* QUARTZ OR GRANITE IN KITCHENS \*\*

PLOT 1 - INTERIOR Plot 1 Foals Green View will be on the edge of the development comprising just three exclusive, high end single storey properties and all equipped to a very high standard of kitchens and bathrooms. A spacious Entrance Hall which will have a built in cupboard perfect for shoes and coats etc. To the left is the Main Bedroom which has a window overlooking the side garden. A door leads into a spacious En Suite Shower Room comprising shower with gravity fed shower, wc, with opaque window over, and wash hand basin. Leading off the hallway to the left is the Kitchen/Dining Room, again all fitted with high quality units including integrated appliances but excluding washing machine and tum ble dryer, space for dining and this will be light and airy being dual aspect. The Sitting Room sits in the middle of the property and will have a wood burner stove with double doors with windows either side giving a stunning vista of the garden and fields beyond. There is a Dining Room/Bedroom 3 next to this again with a window overlooking the back. Bedroom 2 will have a deep bay window overlooking the front. The Family Bathroom will have high quality fittings and comprise a bath with shower over, wc with opa que window over and a wash hand basin. This completes the accommodation for Plot 1.

PLOT 1 - EXTERIOR The property will be approaches by a driveway leading to either a double cart lodge or garage and plenty of parking to the property. There will be a wide side garden and the rear garden will have stunning field views.