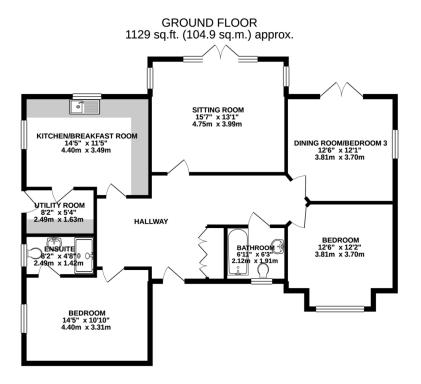

PLOT 1 - INTERIOR Plot 1 Foals Green View will be on the edge of the development comprising just three exclusive, high end single storey properties and all equipped to a very high standard of kitchens and bathrooms. A spacious Entrance Hall which will have a built in cupboard perfect for shoes and coats etc. To the left is the Main Bedroom which has a window overlooking the side garden. A door leads into a spacious En Suite Shower Room comprising shower with gravity fed shower, wc, with opaque window over, and wash hand basin. Leading off the hallway to the left is the Kitchen/Dining Room, again all fitted with high quality units including integrated appliances but excluding washing machine and tum ble dryer, space for dining and this will be light and airy being dual aspect. The Sitting Room sits in the middle of the property and will have a wood burner stove with double doors with windows either side giving a stunning vista of the garden and fields beyond. There is a Dining Room/Bedroom 3 next to this again with a window overlooking the back. Bedroom 2 will have a deep bay window overlooking the front. The Family Bathroom will have high quality fittings and comprise a bath with shower over, wc with opa que window over and a wash hand basin. This completes the accommodation for Plot 1.

## Guide Price: £475,000 subject to contract

TOTAL FLOOR AREA: 1129 eg.dt, (104 § sq m) approx. What every dimension takes minisk waren be acciscup of the horse accisation for the second second