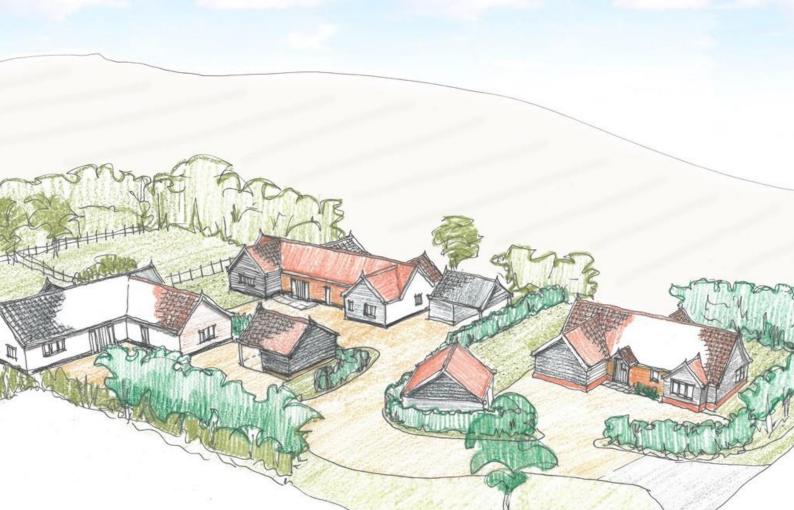

## Plot 1 Foals View Green, Brundish, Suffolk

A new build barn style single storey DETACHED property being built to a high specification in the village of Brundish. On a small exclusive development of just three properties \*\* ONE/TWO RECEPTION ROOMS \*\* TWO /THREE DOUBLE BEDROOMS \*\* TWO BATHROOMS \*\* GARAGE \*\* TOP QUALITY BUILD AND FINISH \* QUARTZ OR GRANITE IN KITCHENS \*\*

PLOT 1 - INTERIOR Plot 1 Foals Green View will be on the edge of the development comprising just three exclusive, high end single storey properties and all equipped to a very high standard of kitchens and bathrooms. A spacious Entrance Hall which will have a built in cupboard perfect for shoes and coats etc. To the left is the Main Bedroom which has a window overlooking the side garden. A door leads into a spacious En Suite Shower Room comprising shower with gravity fed shower, wc, with opaque window over, and wash hand basin. Leading off the hallway to the left is the Kitchen/Dining Room, again all fitted with high quality units including integrated appliances but excluding washing machine and tum ble dryer, space for dining and this will be light and airy being dual aspect. The Sitting Room sits in the middle of the property and will have a wood burner stove with double doors with windows either side giving a stunning vista of the garden and fields beyond. There is a Dining Room/Bedroom 3 next to this again with a window overlooking the back. Bedroom 2 will have a deep bay window overlooking the front. The Family Bathroom will have high quality fittings and comprise a bath with shower over, wc with opa que window over and a wash hand basin. This completes the accommodation for Plot 1.

PLOT 1 - EXTERIOR The property will be approaches by a driveway leading to either a double cart lodge or garage and plenty of parking to the property. There will be a wide side garden and the rear garden will have stunning field views.