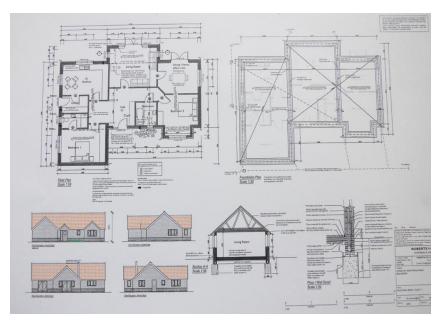

PLOT 1 - INTERIOR Plot 1 Foals Green View will be on the edge of the development comprising just three exclusive, high end single storey properties and all equipped to a very high standard of kitchens and bathrooms. A spacious Entrance Hall which will have a built in cupboard perfect for shoes and coats etc. To the left is the Main Bedroom which has a window overlooking the side garden. A door leads into a spacious En Suite Shower Room comprising shower with gravity fed shower, wc, with opaque window over, and wash hand basin. Leading off the hallway to the left is the Kitchen/Dining Room, again all fitted with high quality units including integrated appliances but excluding washing machine and tum ble dryer, space for dining and this will be light and airy being dual aspect. The Sitting Room sits in the middle of the property and will have a wood burner stove with double doors with windows either side giving a stunning vista of the garden and fields beyond. There is a Dining Room/Bedroom 3 next to this again with a window overlooking the back. Bedroom 2 will have a deep bay window overlooking the front. The Family Bathroom will have high quality fittings and comprise a bath with shower over, wc with opa que window over and a wash hand basin. This completes the accommodation for Plot 1.

PLOT 1 - EXTERIOR The property will be approaches by a driveway leading to either a double cart lodge or garage and plenty of parking to the property. There will be a wide side garden and the rear garden will have stunning field views.