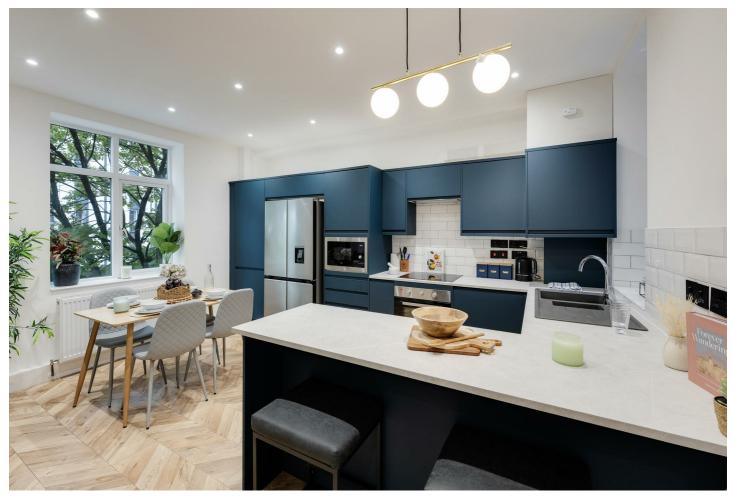

## 33-35 Baldwin Street, Bristol, BS1 IRG £1,250

Experience the comfort of our fully furnished student accommodation at Yelland House in the City, Bristol. Each room is equipped with a TV, study desk, and spacious wardrobe. Our modern facilities include shared bathrooms and a well-appointed communal kitchen with state-of-the-art appliances.

Photographs represent the properties available but may vary slightly. For more details, please contact the Letting Consultant.

Tenancy start dates from July or 10th September 2024 for 12 months. Please contact us for more information.