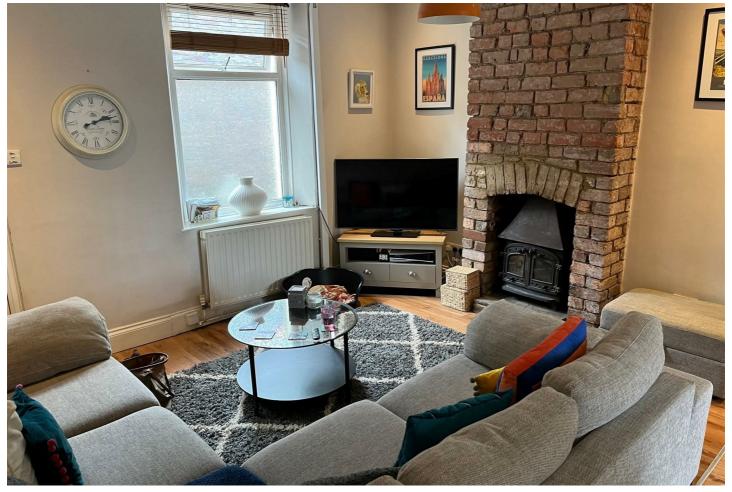

## 3 Mayors Buildings, Bristol, BS16 5AU £1,300 PCM

Bristol SU Lettings are delighted to offer this attractive cottage in popular area of Fishponds. Offered on an UNFURNISHED basis The accommodation boasts large lounge/diner, modern fitted kitchen and a downstairs bathroom with shower over bath. Upstairs there are two double bedrooms and a third small room ideal for a study or dressing room. The property further benefits from pleasant rear garden. Available early September. The accommodation would suit two sharers or a couple. Gas Central Heating. Council tax band B. Deposit one months rent.

- Attractive stone built cottage in popular Fishponds
  2 Double bedrooms plus study or dressing room
- Large living area
- UNFURNISHED
- Available Early September
- Council Tax band B

- Gas Central Heating
- Deposit I months rent
- Suitable for x2 Sharers or Couple