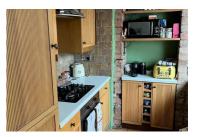

## 3 Mayors Buildings, Bristol, BS16 5AU £1,300 PCM

Bristol SU Lettings are delighted to offer this attractive cottage in popular area of Fishponds. Offered on an UNFURNISHED basis The accommodation boasts large lounge/diner, modern fitted kitchen and a downstairs bathroom with shower over bath. Upstairs there are two double bedrooms and a third small room ideal for a study or dressing room. The property further benefits from pleasant rear garden. Available early September. The accommodation would suit two sharers or a couple. Gas Central Heating. Council tax band B. Deposit one months rent.

- Attractive stone built cottage in popular Fishponds
  2 Double bedrooms plus study or dressing room
- Large living area
- UNFURNISHED
- Available Early September
- Council Tax band B

- Gas Central Heating
- Deposit I months rent
- Suitable for x2 Sharers or Couple