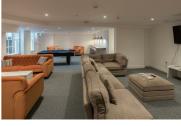

## Room 6, Berkeley House Pritchard Street, Bristol, BS2 8FJ £1,083 Per Week

Circuit laundry facilities

En Suite Student Let in flatshare - Bristol SU Lettings are excited to offer this en-suite room in a shared cluster flat. Single occupancy only, 4ft double beds with plenty of built-in storage, a modern en-suite shower room and a modern kitchen/lounge which is shared within the cluster flat. The building contains a communal lounge area with a pool table, and a gym included along with a secure entry system and a number of parking spaces available at an additional cost. All utility bills included, with laundry facilities on-site. Tenancy starts 8th of September 25 - Call now to book your viewing!

N.B. THE PHOTOS ARE A REPRESENTATION OF THE PROPERTY AND MAY NOT NECESSARILY BE OF THIS PARTICULAR FLAT.

- Student Let Tenancy starts 8th of September 25
- Ideal central location opposite Cabot Circus and alongside Metro Bus route
- Bespoke contemporary studios and cluster flats with fully fitted Common room with TV, pool table, study hub and Private gym with TV furniture and stylish kitchens with granite tops
- I00 MB broadband and WiFi throughout the building
- All-inclusive rates
- Parking by separate agreement