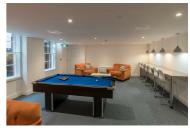

## Room 6, Berkeley House Pritchard Street, Bristol, BS2 8FJ £1,083 Per Week

Circuit laundry facilities

En Suite Student Let in flatshare - Bristol SU Lettings are excited to offer this en-suite room in a shared cluster flat. Single occupancy only, 4ft double beds with plenty of built-in storage, a modern en-suite shower room and a modern kitchen/lounge which is shared within the cluster flat. The building contains a communal lounge area with a pool table, and a gym included along with a secure entry system and a number of parking spaces available at an additional cost. All utility bills included, with laundry facilities on-site. Tenancy starts 8th of September 25 - Call now to book your viewing!

N.B. THE PHOTOS ARE A REPRESENTATION OF THE PROPERTY AND MAY NOT NECESSARILY BE OF THIS PARTICULAR FLAT.

- Student Let Tenancy starts 8th of September 25
- Ideal central location opposite Cabot Circus and alongside Metro Bus route
- Bespoke contemporary studios and cluster flats with fully fitted Common room with TV, pool table, study hub and Private gym with TV furniture and stylish kitchens with granite tops
- I00 MB broadband and WiFi throughout the building
- All-inclusive rates
- Parking by separate agreement