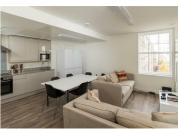

## Room 6, Berkeley House Pritchard Street, Bristol, BS2 8FJ £1,083 Per Week

Circuit laundry facilities

En Suite Student Let in flatshare - Bristol SU Lettings are excited to offer this en-suite room in a shared cluster flat. Single occupancy only, 4ft double beds with plenty of built-in storage, a modern en-suite shower room and a modern kitchen/lounge which is shared within the cluster flat. The building contains a communal lounge area with a pool table, and a gym included along with a secure entry system and a number of parking spaces available at an additional cost. All utility bills included, with laundry facilities on-site. Tenancy starts 8th of September 25 - Call now to book your viewing!

N.B. THE PHOTOS ARE A REPRESENTATION OF THE PROPERTY AND MAY NOT NECESSARILY BE OF THIS PARTICULAR FLAT.

- Student Let Tenancy starts 8th of September 25
- Ideal central location opposite Cabot Circus and alongside Metro Bus route
- Bespoke contemporary studios and cluster flats with fully fitted Common room with TV, pool table, study hub and Private gym with TV furniture and stylish kitchens with granite tops
- I00 MB broadband and WiFi throughout the building
- All-inclusive rates
- Parking by separate agreement