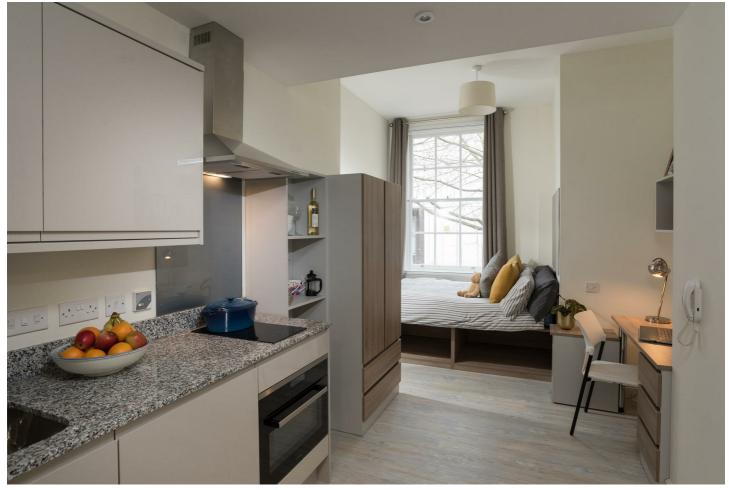

## Studio 23, Berkeley House Pritchard Street, Bristol, BS2 8FJ £1,386 Per Month

Student Studio Apartment - Bristol SU Lettings are delighted to offer this modern studio apartment opposite the popular Cabot Circus. Single occupancy only, 4ft double beds, modern en-suite bathroom and kitchen facilities. There is a communal lounge area and a gym in the building, along with a secure entry system and a number of parking spaces available at an additional cost. All utility bills included.

- Ideal central location opposite Cabot Circus and alongside Metro Bus
- Bespoke contemporary studios and cluster flats with fully fitted Common room with TV, pool table, study hub and Private gym with TV furniture and stylish kitchens with granite tops