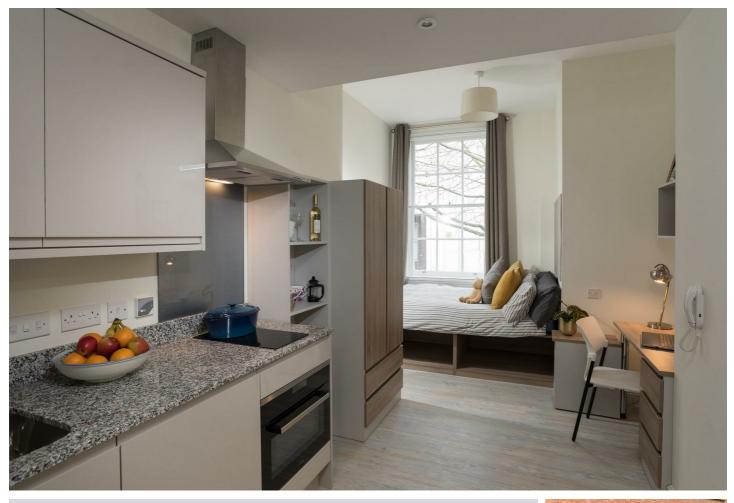

## Studio 10, Berkeley House Pritchard Street, Bristol, BS2 8FJ £1,321 Per Week

ا 覺

I =

STUDENT Studio Apartment - Bristol SU Lettings are delighted to offer this modern studio apartment opposite the popular Cabot Circus. Single occupancy only, 4ft double beds, modern en-suite bathroom and kitchen facilities. There is a communal lounge area and a gym in the building, along with a secure entry system and a number of parking spaces available at an additional cost. All utility bills included.

- Bespoke contemporary studios and cluster flats with fully fitted
  Acoustic glazing to ensure peace and quiet in City centre location furniture and stylish kitchens with granite tops
- Common room with TV, pool table and study hub plus Private gym with
  I00 MB broadband and WiFi throughout the building TV
- All-inclusive rates
- Circuit laundry facilities