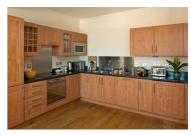

Apartment 9, 26 Portland Square, Bristol, BS2 8RZ £2,200 Per Month

Bristol SU Lettings proudly presents this stunning 2-bedroom, 2-bathroom penthouse apartment, perfectly situated in the heart of Bristol's vibrant city centre, just moments from Cabot Circus. This elegant residence offers expansive living spaces designed to a high standard, making it ideal for both students and professional sharers seeking a blend of style and convenience. The property also benefits from an amazing roof terrace that takes in views of the city. Available from 11th September, with a deposit equivalent to 5 weeks' rent.

- Exquisite two bedroom penthouse
- 102 SQM of living space
- Located next to Cabot Circus
- New Bosch appliances throughout the kitchen
- A sizable private roof terrace with amazing views of Bristol
- Spacious master bedroom with two luxury sized bedrooms
- Large luxury main bathroom with glass lantern roof