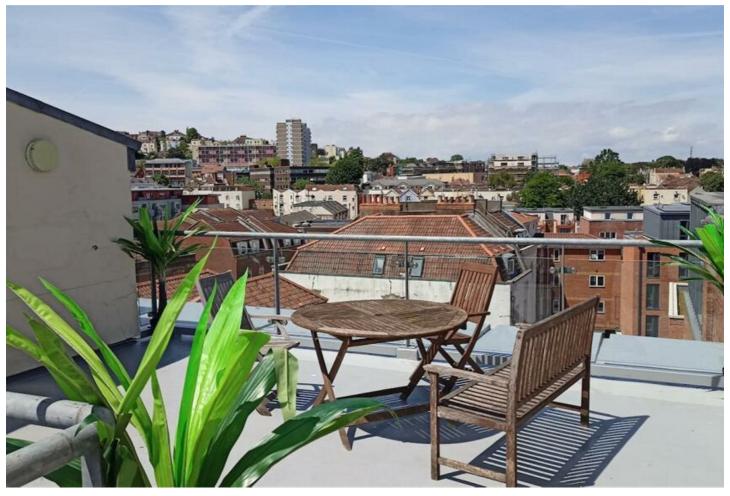

Apartment 9, 26 Portland Square, Bristol, BS2 8RZ £2,200 Per Month

Bristol SU Lettings proudly presents this stunning 2-bedroom, 2-bathroom penthouse apartment, perfectly situated in the heart of Bristol's vibrant city centre, just moments from Cabot Circus. This elegant residence offers expansive living spaces designed to a high standard, making it ideal for both students and professional sharers seeking a blend of style and convenience. The property also benefits from an amazing roof terrace that takes in views of the city. Available from 11th September, with a deposit equivalent to 5 weeks' rent.

- Exquisite two bedroom penthouse
- 102 SQM of living space
- Located next to Cabot Circus
- New Bosch appliances throughout the kitchen
- A sizable private roof terrace with amazing views of Bristol
- Spacious master bedroom with two luxury sized bedrooms
- Large luxury main bathroom with glass lantern roof