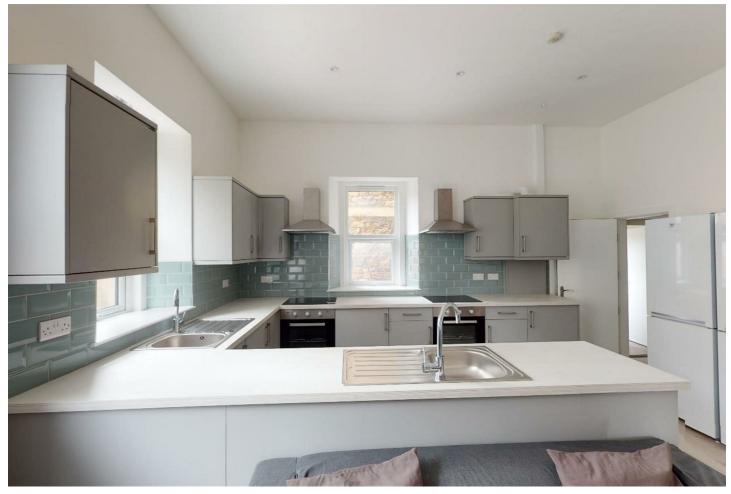

## 104B Pembroke Road, Bristol, BS8 3EQ £795

 $8 \times Rooms$  available in shared student flat. Newly refurbished 8-bedroom flat on Pembroke Road offers modern and comfortable living, perfect for students seeking convenience and style. The flat features a spacious open-plan sitting, dining, and kitchen area ideal for both socialising and relaxation. With eight generously sized double bedrooms, the flat is designed to meet all your living needs. There are two sleek shower rooms and an additional WC for added convenience. Located with easy access to local amenities, public transport, and nearby parks, it offers the perfect balance of comfort and convenience. Available from the 3rd of July 2025 with a lease running until the 30th of June 2026, the flat is priced at £795 per room per month with a deposit of £6,520. For more details or to arrange a viewing, please get in touch today!

- 8 x Rooms available in shared student flat.
- Newly Refurbished 8-bed Property in Clifton
- Spacious Open-Plan Sitting, Dining, And Kitchen Area, Perfect For Entertaining And Relaxing
- Two Modern Shower Rooms And Additional WC For Added Convenience
- Easy Access To Local Amenities, Public Transport, And Available 3rd of July 25 for 12 months Nearby Parks
- Eight Double Bedrooms