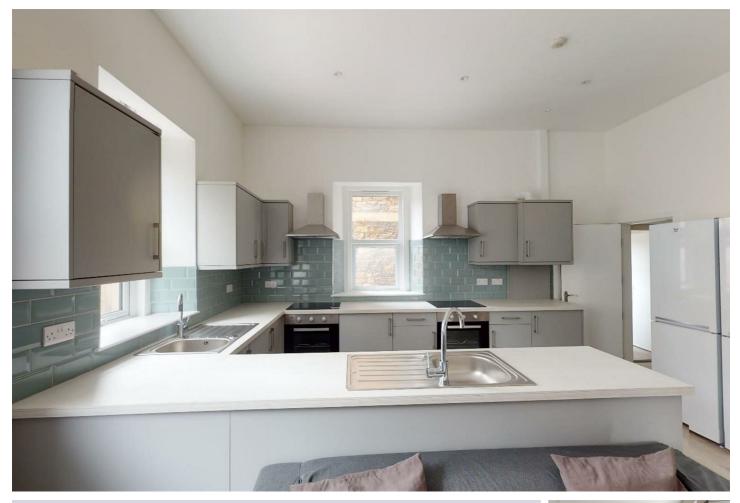

## 104B Pembroke Road, Bristol, BS8 3EQ £6,360

Newly refurbished 8-bedroom flat on Pembroke Road offers modern and comfortable living, perfect for students seeking convenience and style. The flat features a spacious open-plan sitting, dining, and kitchen area ideal for both socialising and relaxation. With eight generously sized double bedrooms, the flat is designed to meet all your living needs. There are two sleek shower rooms and an additional WC for added convenience. Located with easy access to local amenities, public transport, and nearby parks, it offers the perfect balance of comfort and convenience. Available from the 3rd of July 2025 with a lease running until the 30th of June 2026, the flat is priced at  $\pounds$ 795 per room per month with a deposit of  $\pounds$ 6,520. For more details or to arrange a viewing, please get in touch today!

0 נ

- Newly Refurbished 8-bed Property in Clifton
- Eight Double Bedrooms

- Spacious Open-Plan Sitting, Dining, And Kitchen Area, Perfect For Entertaining And Relaxing
- Two Modern Shower Rooms And Additional WC For Added Convenience
- Easy Access To Local Amenities, Public Transport, 