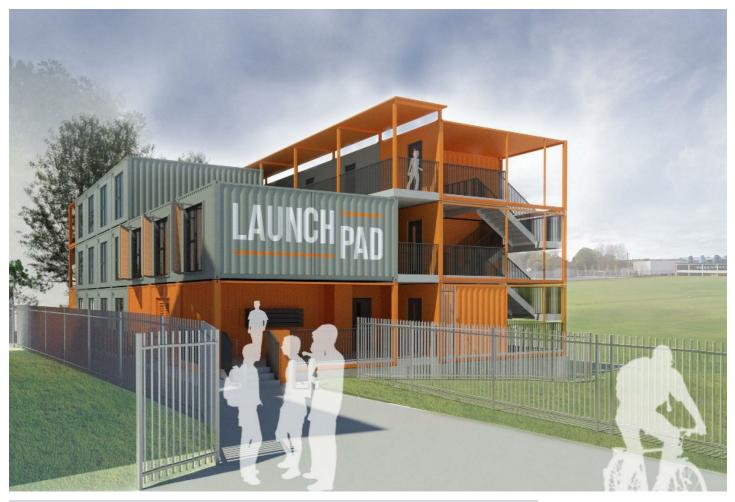

## Studio 208 Launchpad Alexandra Park, Bristol, BS16 2BG £799 PCM

time getting to know new friends

Available September - LaunchPad is a mixed community housing scheme, set up for University of Bristol students, Young People at risk of homelessness and Key Workers. The building has been created using modular housing. Each resident has their own self-contained apartment, featuring a bedroom area, small kitchenette and en-suite bathroom facilities. The building also contains a communal space for relaxing and spending time getting to know new friends. Prices are as follows £799.00 per month for students (inclusive of water rates, electricity and WiFi) rents are kept low as residents are responsible for carrying out cleaning and gardening. LaunchPad is about more than just a roof. New residents will be expected to share the ideals of Respect, Community and Communication and demonstrate, respect for the physical space in the community, respect for the experience and views of the people living there. A willingness to participate in community meetings, work rotas and events is essential. The LaunchPad Community is especially looking for leaders who are interested in being on the LaunchPad Committee and to motivate other residents to get involved. You will need to pay one months rent up front and one months deposit and provide a guarantor. To apply please complete the expression of interest form which can be found on the launchpad page of our websitEwww.bristolsulettings.co.uk/launch-pad. Available for 18-30 year olds only