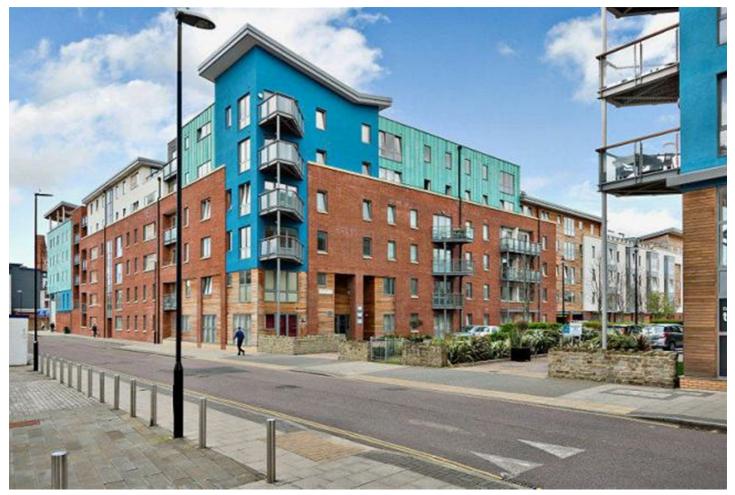

## Flat 9, Crown & Anchor House Sweetman Place, Bristol, BS2 £750 PCM

STUDENT LET (UOB students please) - I En-suite bedroom on offer in this modern 3bedroom ground floor student flat in popular City Centre location within easy reach of the University and Temple Meads. The property has a large open plan Kitchen, Dining and Living area with large corner windows with french doors leading to a small courtyard. This building also has a Roof Terrace and a Gym included. Furnished. Rent includes water bill and Internet. Available IST JULY for I2 months. Rent is £750 pcm per room including water and internet. Deposit I months rent.