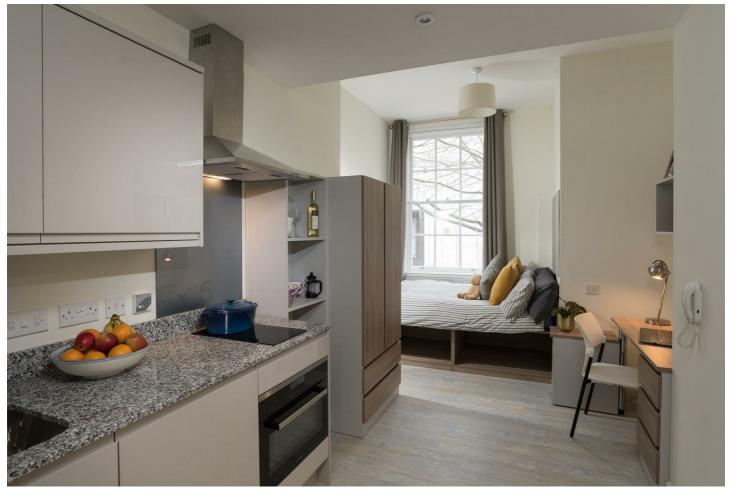

## Studio 32, Berkeley House Pritchard Street, Bristol, BS2 8FJ £320 Per Week

ALL BILLS INCLUDED\*\*\*\*Student Studio Apartment - Bristol SU Lettings are delighted to offer this modern studio apartment opposite the popular Cabot Circus. Single occupancy only, 4ft double beds, modern en-suite bathroom and kitchen facilities. There is a communal lounge area with TV, pool table, study hub and a gym in the building, along with a secure entry system and a number of parking spaces available at an additional cost. All utility bills included. Tenancy runs from 8th September 2025 to 1st September 2026 Call now to book your viewing!

N.B. THE PHOTOS ARE A REPRESENTATION OF THE PROPERTY AND MAY NOT NECESSARILY BE OF THIS PARTICULAR FLAT.

- STUDIO FOR STUDENTS! ALL BILLS INCLUDED\*\*\*\*
- Ideal central location opposite Cabot Circus and alongside Metro Bus
- Bespoke contemporary studios and cluster flats with fully fitted Common room with TV, pool table, study hub and Private gym with TV furniture and stylish kitchens with granite tops
- 100 MB broadband and WiFi throughout the building