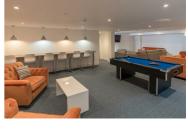

## Studio 32, Berkeley House Pritchard Street, Bristol, BS2 8FJ £320 Per Week

ALL BILLS INCLUDED\*\*\*\*Student Studio Apartment - Bristol SU Lettings are delighted to offer this modern studio apartment opposite the popular Cabot Circus. Single occupancy only, 4ft double beds, modern en-suite bathroom and kitchen facilities. There is a communal lounge area with TV, pool table, study hub and a gym in the building, along with a secure entry system and a number of parking spaces available at an additional cost. All utility bills included. Tenancy runs from 8th September 2025 to 1st September 2026 Call now to book your viewing!

N.B. THE PHOTOS ARE A REPRESENTATION OF THE PROPERTY AND MAY NOT NECESSARILY BE OF THIS PARTICULAR FLAT.

- STUDIO FOR STUDENTS! ALL BILLS INCLUDED\*\*\*\*
- Ideal central location opposite Cabot Circus and alongside Metro Bus
- Bespoke contemporary studios and cluster flats with fully fitted Common room with TV, pool table, study hub and Private gym with TV furniture and stylish kitchens with granite tops
- 100 MB broadband and WiFi throughout the building