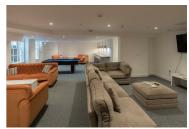

## Room 5, Berkeley House Pritchard Street, Bristol, BS2 8FJ $\pm$ 1,083 Per Month

Modern En-Suite Rooms in Student Flatshare – All Bills Included! Bristol SU Lettings is delighted to offer these stylish en-suite rooms in a shared student flat, located right in the heart of Central Bristol. The rooms features a comfortable double bed, built-in storage, and a private en-suite shower room, while the modern kitchen and lounge area are shared with your flatmates. The building boasts fantastic amenities, including a communal lounge with a pool table, an on-site gym, secure entry system, and laundry facilities. All utility bills are included, so you can focus on your studies without worrying about extra costs. Tenancy runs from 8th September 2025 to 1st September 2026. Don't miss out—call now to book your viewing!

Please note: Photos are for reference and may not be of the exact apartment.

- Student Let Tenancy runs from 8th September 2025 to 1st September 
  Ideal central location opposite Cabot Circus and alongside Metro Bus
  route
- Bespoke contemporary studios and cluster flats with fully fitted
  Common room with TV, pool table, study hub and Private gym with TV furniture and stylish kitchens with granite tops
- 100 MB broadband and WiFi throughout the building
- Mechanical ventilation throughout building to ensure perfect air quality
  Parking by separate agreement
- Circuit laundry facilities