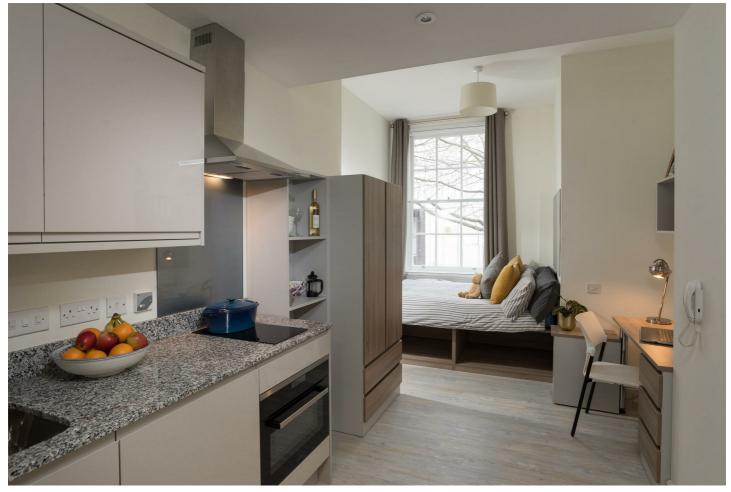

## Studio 41, Berkeley House Pritchard Street, Bristol, BS2 8FJ £290 Per Week

SHORT TERM LET June - 1st September. Student Studio Apartment - Bristol SU Lettings are delighted to offer this modern studio apartment opposite the popular Cabot Circus. Single occupancy only, 4ft double beds, modern en-suite bathroom and kitchen facilities. There is a communal lounge area and a gym in the building, along with a secure entry system and a number of parking spaces available at an additional cost. All utility bills included. Option to renew contract for another 12 months afterwards. N.B. THE PHOTOS ARE A REPRESENTATION OF THE PROPERTY AND MAY NOT NECESSARILY BE OF THIS PARTICULAR FLAT.

- STUDENT SHORT TERM LET AVAILABLE NOW
- Ideal central location opposite Cabot Circus and alongside Metro Bus route
- Self contained studio with own Kitchen and en suite
- Self Contained Student Flat
- Common room with TV, pool table and study hub plus = Secure Entry System Private gym
- Parking Spaces available at extra cost
- 100 MB broadband and WiFi throughout the building