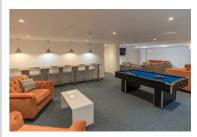

- STUDENT SHORT TERM LET AVAILABLE NOW
- Ideal central location opposite Cabot Circus and alongside Metro Bus route
- Self contained studio with own Kitchen and en suite
- Self Contained Student Flat
- Common room with TV, pool table and study hub plus = Secure Entry System Private gym
- Parking Spaces available at extra cost
- 100 MB broadband and WiFi throughout the building