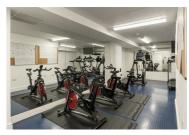

- STUDENT SHORT TERM LET AVAILABLE NOW
- Ideal central location opposite Cabot Circus and alongside Metro Bus route
- Self contained studio with own Kitchen and en suite
- Self Contained Student Flat
- Common room with TV, pool table and study hub plus = Secure Entry System Private gym
- Parking Spaces available at extra cost
- 100 MB broadband and WiFi throughout the building