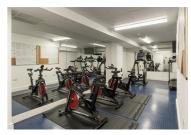

- STUDENT SHORT TERM LET AVAILABLE APRIL 3RD OPTION TO Ideal central location opposite Cabot Circus and alongside Metro Bus RENEW
- Self contained studio with own Kitchen and en suite
- Common room with TV, pool table and study hub plus Private gym
- Parking Spaces available at extra cost
- Circuit laundry facilities