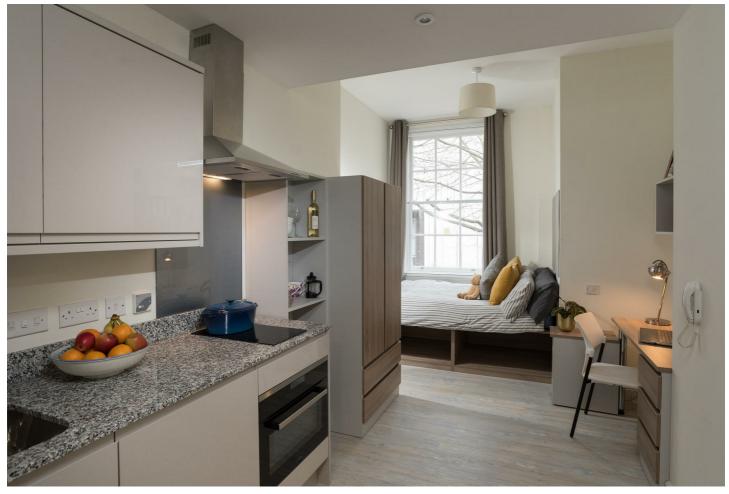

## Studio 41, Berkeley House Pritchard Street, Bristol, BS2 8FJ £290 Per Week

STUDENT ONLY SHORT TERM LET APRIL 3RD - 8TH SEPTEMBER. Student Studio Apartment -Bristol SU Lettings are delighted to offer this modern studio apartment opposite the popular Cabot Circus. Single occupancy only, 4ft double beds, modern en-suite bathroom and kitchen facilities. There is a communal lounge area and a gym in the building, along with a secure entry system and a number of parking spaces available at an additional cost. All utility bills included. Option to renew contract for another 12 months afterwards. N.B. THE PHOTOS ARE A REPRESENTATION OF THE PROPERTY AND MAY NOT NECESSARILY BE OF THIS PARTICULAR FLAT.

- STUDENT SHORT TERM LET AVAILABLE APRIL 3RD OPTION TO Ideal central location opposite Cabot Circus and alongside Metro Bus RENEW
- Self contained studio with own Kitchen and en suite
- Common room with TV, pool table and study hub plus Private gym
- Parking Spaces available at extra cost
- Circuit laundry facilities