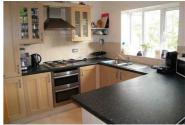

Large three storey 5-bedroom student let with shared kitchen / dining / living room and a separate utility room with washing machine and tumble dryer. On the ground floor there is one bedroom, the garage providing excellent accessible bike storage, utility room and separate WC. The bedroom has patio doors which open on to the terrace at the back of the property.

On the first floor is the shared kitchen and living area and one large bedroom with ensuite and patio doors opening on to a juliet balcony.

Up one more floor to the top of the house, there are a further three bedrooms and a shared bathroom. There is one large double ensuite bedroom, one double bedroom and one single bedroom.