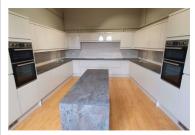

## School Hall, Clifton Grove Hensmans Hill, Bristol, BS8 4PE £1,100 PCM

STUDENT ROOMS AVAILABLE from the 1st July £1,100pcm- \*\*ALL BILLS INCLUDED plus weekly cleaner and gardener for communal areas. Bristol SU Lettings are pleased to present I bedroom available in this furnished 9 Bedroom house in the heart of Clifton Village, with good access to local amenities and the University. All bedrooms have their own shower rooms. There is a modern kitchen, very large living room and dining room, utility room. The property further benefits from secure fob entry and CCTV, bike storage, far reaching views and mature gardens. Available for students only.

- for 12 months
- Clifton Village
- Huge Lounge and Dining room
- Far Reaching Views
- Secure Fob Entry and CCTV
- ALL BILLS INCLUDED \*\*Available form the 1st July Bedrooms all en-suite ALL BILLS INCLUDED plus weekly cleaner and gardener for communal areas.
  - Modern Kitchen
  - Mature Gardens
  - Bike storage