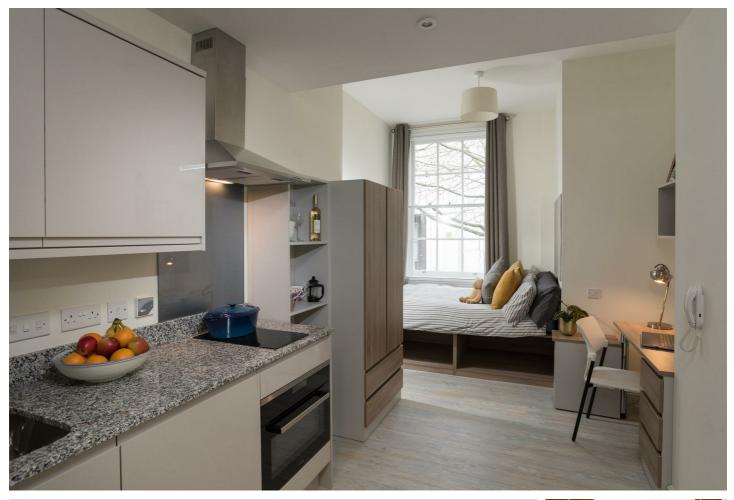

## Studio 19, Berkeley House Pritchard Street, Bristol, BS2 8FJ $\pounds$ 1,191 Per Month

Short Term Let\*\* Student Studio Apartment - Bristol SU Lettings are delighted to offer this modern studio apartment opposite the popular Cabot Circus. Single occupancy only, 4ft double beds, modern en-suite bathroom and kitchen facilities. There is a communal lounge area with work study-spaces, a pool-table, full-size table-tennis table and a widescreen plasma TV. There is also a gym in the building, along with a secure entry system and a number of parking spaces available at an additional cost. All utility bills included.

N.B. THE PHOTOS ARE A REPRESENTATION OF THE PROPERTY AND MAY NOT NECESSARILY BE OF THIS PARTICULAR FLAT.

Short Term to the 1/9/25.

- Ideal central location opposite Cabot Circus and alongside Metro Bus route
- Bespoke contemporary studios and cluster flats with fully fitted
  Acoustic glazing to ensure peace and quiet in City centre location furniture and stylish kitchens with granite tops
- Common room with TV, pool table, table-tennis and study hub plus
  100 MB broadband and WiFi throughout the building private gym with TV
- Parking Spaces available at extra cost
- Circuit laundry facilities