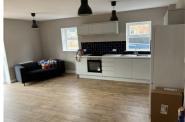

## Flat 2, 166 Gloucester Road, Patchway, BS34 5BG £1,400 Per Month

Students only - BS34 - PATCHWAY. Recently REFURBISHED Student property - 2 bedrooms, kitchen, lounge and bathroom, Large kitchen/diner. Modern kitchen. Furnished. Includes washing machine and tumble drier

Eco - property.

Bills are NOT included.

Rent is paid quarterly, 5 weeks deposit, contract starts on the 2nd September 2025 for 12 months

- Recently REFURBISHED STUDENT PROPERTY 2 bedroom
- Large kitchen/diner
- Fully furnished
- Eco-property