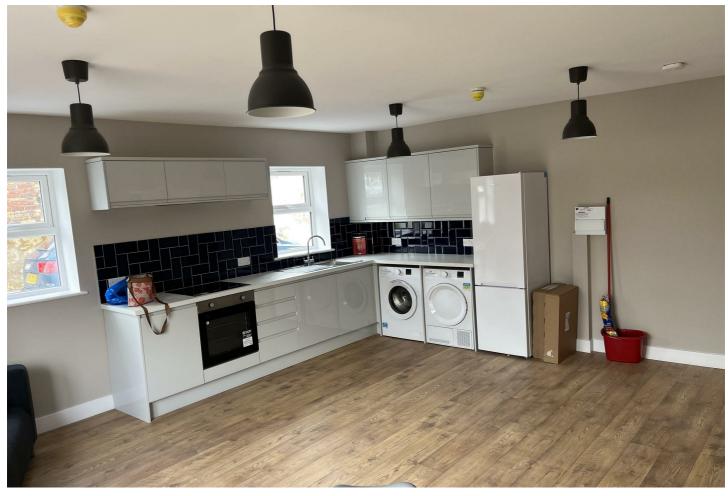

## Flat 2, 166 Gloucester Road, Patchway, BS34 5BG £1,400 Per Month

Students only - BS34 - PATCHWAY. Recently REFURBISHED Student property - 2 bedrooms, kitchen, lounge and bathroom, Large kitchen/diner. Modern kitchen. Furnished. Includes washing machine and tumble drier

- Modern Kitchen
- Includes washing machine and tumble drier
- Available 2nd September 2025