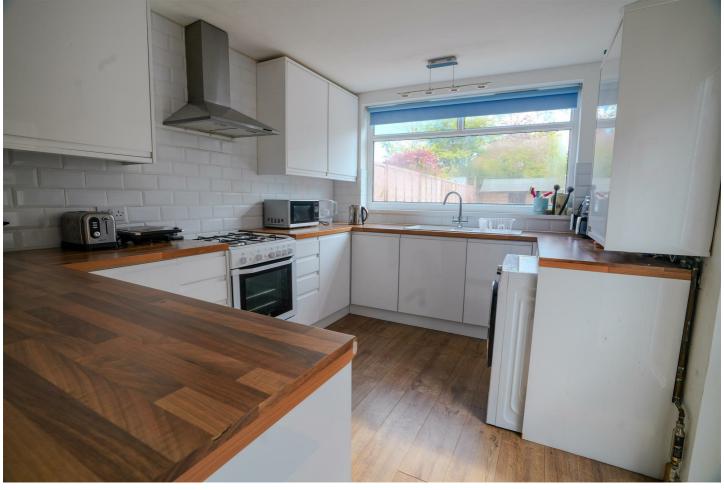

## 40 Stanbury Avenue, Bristol, BS16 5AN £2,500 PCM

Ideal Property for UWE Healthcare Students – 4-Bedroom House in Fishponds

This 4-bedroom house offers spacious, fully furnished rooms with double beds and blackout blinds. The property includes a large kitchen-diner, separate lounge, luxury walk-in shower, and a sunny rear garden. Each tenant has a dedicated food cupboard and drawer in the kitchen. Bedrooms come with a desk, wardrobe, chest of drawers, and TV point. Additional features include a washer-dryer, central heating, energy-saving bulbs, and PVCu double-glazed windows. Located in central Fishponds, it's a 20-minute walk to Glenside Campus, with shops, supermarkets, and pubs just 10 minutes away.

- Ideal Property for UWE Healthcare Students ■ 4 Double Bedrooms
  4-Bedroom House in Fishponds
- Large Modern Kitchen/ Diner
- Close to Popular Bars, Restuarants & Shops
- Fully Furnished

- Large Living Area
- Great Transport Links around Bristol
- On street parking