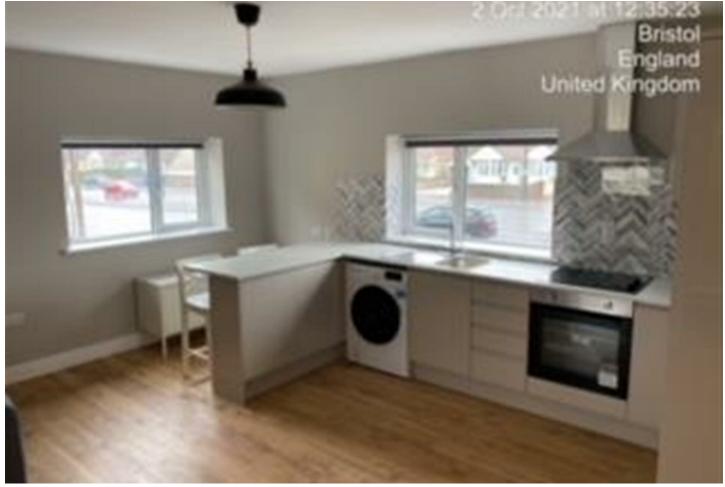

## 6 Gloucester Road, Patchway, BS34 5BG £1,200

BS34 PATCHWAY - 2 bed STUDENT PROPERTY. Bristol SU Lettings are delighted to offer this recently refurbished 2-bedroom Eco student property on Gloucester Road, Patchway, well located for UWE students. In addition to the 2-bedrooms there is a modern kitchen/diner with washing machine and drier, lounge and bathroom. Quarterly rent payments. One PARKING space. Available 4th September 2025 for 12-months. Electric, broadband, CT are NOT included. Water bill is included in the rent.

- Recently REFURBISHED STUDENT PROPERTY 2 good-sized bedrooms
- Furnished
- Eco-property
- Available 4th September 2025
- - Modern Kitchen
  - Includes washing machine and tumble drier
  - Has one parking space