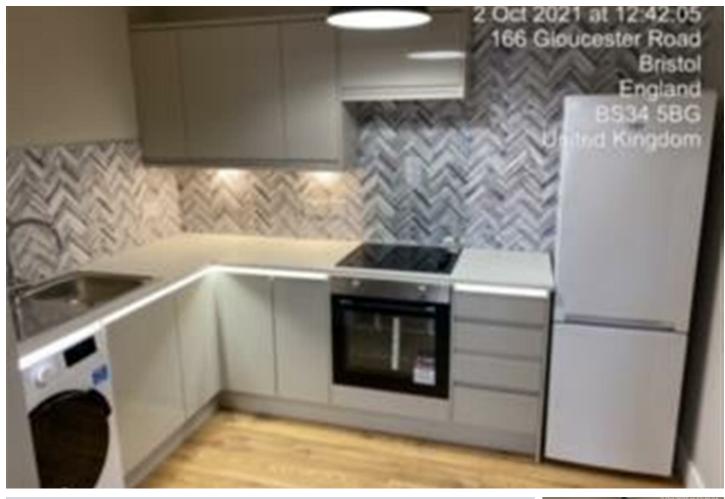

## 7 166 Gloucester Road, Patchway, BS34 5BG £1,100

BS34 PATCHWAY - STUDENT FLAT. Bristol SU Lettings are delighted to offer this recently refurbished I-bedroom Eco student property on Gloucester Road, Patchway, well located for UWE students. There is a modern kitchen/diner with washing machine and drier, lounge and bathroom. Quarterly rent payments. One PARKING space. Available 4th September 2025 for I2-months.

Electric, broadband, CT are NOT included. Rent includes Water bill.

- Recently REFURBISHED STUDENT PROPERTY I large double-bedroom
- Furnished
- I off-street parking space
- Eco-property
- Available 4th September for 12 month tenancy
- Modern Kitchen and lounge
- Includes washing machine and tumble drier
- Water Bills included in rent