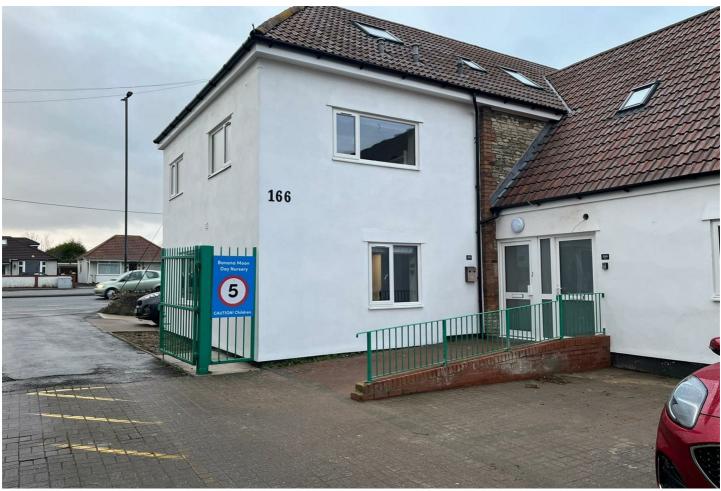

## 8 166 Gloucester Road, Patchway, BS34 5BG £2,000

C

BS34, Patchway STUDENT property. Great location. Recently REFURBISHED, furnished flat. 4 large bedrooms, kitchen, lounge and bathroom. Large kitchen/diner, modern kitchen includes washing machine and tumble drier. Eco property. Has one parking space. Electric, broadband, CT are NOT included. Water bill is included.

The rent is quarterly, 5 weeks deposit, contract start on the 27th September 2025 for 12 months.

- Recently REFURBISHED STUDENT PROPERTY = 4 good-sized bedrooms
- Large kitchen/diner
- Fully furnished
- Eco-property
- Available 27th September