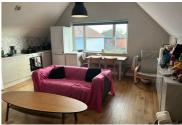

## 8 166 Gloucester Road, Patchway, BS34 5BG £2,000

C

BS34, Patchway STUDENT property. Great location. Recently REFURBISHED, furnished flat. 4 large bedrooms, kitchen, lounge and bathroom. Large kitchen/diner, modern kitchen includes washing machine and tumble drier. Eco property. Has one parking space. Electric, broadband, CT are NOT included. Water bill is included.

The rent is quarterly, 5 weeks deposit, contract start on the 27th September 2025 for 12 months.

- Recently REFURBISHED STUDENT PROPERTY = 4 good-sized bedrooms
- Large kitchen/diner
- Fully furnished
- Eco-property
- Available 27th September