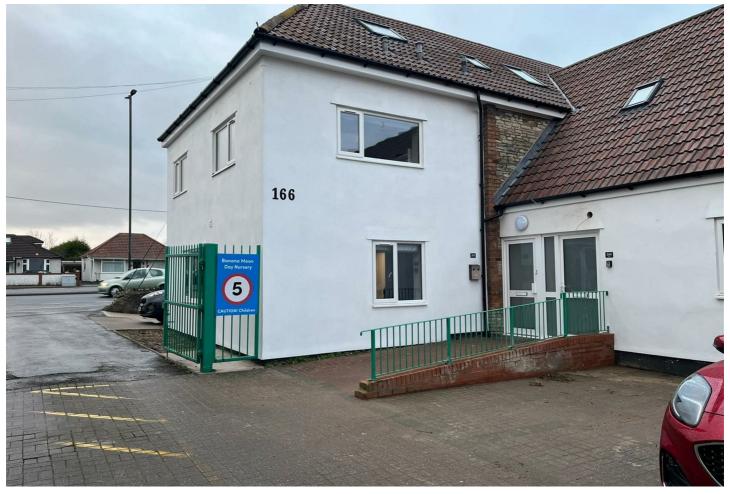

## 8 166 Gloucester Road, Patchway, BS34 5BG £2,200

BS34, Patchway STUDENT property. Great location. Recently REFURBISHED, furnished flat. 4 large bedrooms, kitchen, lounge and bathroom. Large kitchen/diner, modern kitchen includes washing machine and tumble drier. Eco property. Has one parking space. Electric, broadband, CT are NOT included. Water bill is included.