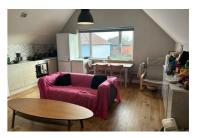

## 8 166 Gloucester Road, Patchway, BS34 5BG £2,200

BS34, Patchway STUDENT property. Great location. Recently REFURBISHED, furnished flat. 4 large bedrooms, kitchen, lounge and bathroom. Large kitchen/diner, modern kitchen includes washing machine and tumble drier. Eco property. Has one parking space. Electric, broadband, CT are NOT included. Water bill is included.

The rent is quarterly, 5 weeks deposit, contract start on the 27th September 2025 for 12 months.

- Recently REFURBISHED STUDENT PROPERTY 4 good-sized bedrooms
- Large kitchen/diner
- Fully furnished
- Eco-property
- Available 27th September