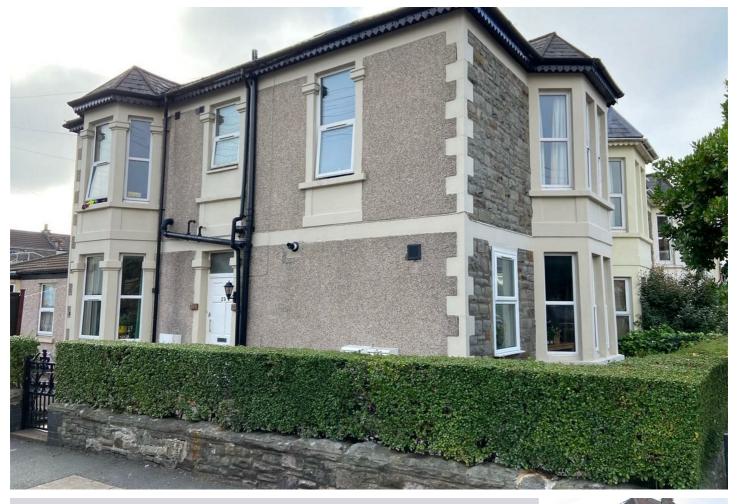

## 29 Manor Road, Bishopston, BS7 8PY £3,375

\*\*LOCATED JUST OFF THE POPULAR GLOUCESTER ROAD- VERY CLOSE TO SHOPS, CAFES, RESTAURANTS AND BUS LINKS\*\* Presenting a spacious furnished 5 double bedroom house over 3 floors. The property has a spacious open plan kitchen lounge on the ground floor including an electric oven and hob, free standing fridge freezer and washing machine. Under stairs storage area has a tumble dryer. First floor has 4 double bedrooms and the top floor has an spacious attic bedroom. Bathroom includes a shower over bath and separate additional WC. Located just off the popular Gloucester Road, close to local amenities and bus routes to the Bristol universities and Bristol City centre.

Double glazed windows and gas central heating throughout. Bike stands in the front garden. CONTRACT FROM 5th JULY 2025 to 26th JUNE 2026

Quarterly in advance on I Jul, I Oct, I Jan and I Apr by equal instalments

- 5 spacious bedrooms
- **GLOUCESTER ROAD**
- Gas central heating throughout
- EPC E

- Student let
- LOCATED JUST OFF THE POPULAR CONTRACT FROM 5th JULY 2025 to 26th JUNE 2026
  - Bus routes to the Bristol universities