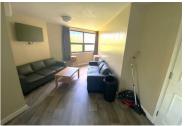

## Classic House Stokes Croft, Bristol, BSI 3TB £4,865

\*\*\*LUXURY 7 BEDROOM STUDENT FLAT WITH ENSUITES\*\*\*SOLAR PANELS TO CONTRIBUTE TOWARDS ELECTRIC COSTS\*\*\* Bristol SU Lettings are delighted to be marketing a recently built large furnished 7 double bedroom student property with an ensuite shower room in each bedroom. The property consists of an open plan kitchen lounge with white goods to include an electric oven and hob, microwave oven and grill, 2 freestanding fridge freezers, dishwasher, washer dryer and flat screen TV. All double bedrooms are furnished with double beds with under bed storage, wardrobe with built in drawers, bedside cabinet, desk and chair. Ensuite shower rooms in every bedroom. Other similar flats available within the same building. This property has solar panels which will contribute to the cost of the electric bills. The property is conveniently located in the popular Stokes Croft area, in Bristol City Centre. Bus routes are in very close proximity to the Bristol universities. The property is finished to a very high standard with double glazed windows and air conditioning throughout.