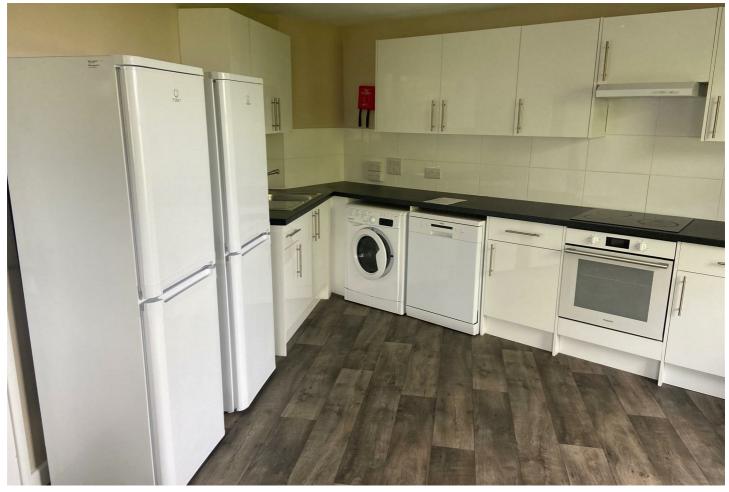

## Classic House Stokes Croft, Bristol, BSI 3TB £4,865

\*\*\*LUXURY 7 BEDROOM STUDENT FLAT WITH ENSUITES\*\*\*SOLAR PANELS TO CONTRIBUTE TOWARDS ELECTRIC COSTS\*\*\* Bristol SU Lettings are delighted to be marketing a recently built large furnished 7 double bedroom student property with an ensuite shower room in each bedroom. The property consists of an open plan kitchen lounge with white goods to include an electric oven and hob, microwave oven and grill, 2 freestanding fridge freezers, dishwasher, washer dryer and flat screen TV. All double bedrooms are furnished with double beds with under bed storage, wardrobe with built in drawers, bedside cabinet, desk and chair. Ensuite shower rooms in every bedroom. Other similar flats available within the same building. This property has solar panels which will contribute to the cost of the electric bills. The property is conveniently located in the popular Stokes Croft area, in Bristol City Centre. Bus routes are in very close proximity to the Bristol universities. The property is finished to a very high standard with double glazed windows and air conditioning throughout.