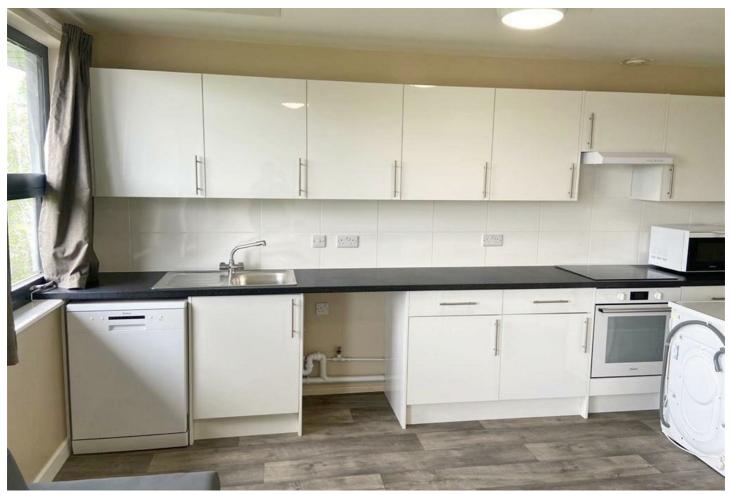

## Flat 6 Charles Street, Bristol, BSI 3TB £4,170

\*LUXURY 6 BEDROOM STUDENT FLAT WITH 6 ENSUITES\* SOLAR PANELS TO CONTRIBUTE TOWARDS ELECTRIC COSTS\* Bristol SU Lettings are delighted to be marketing a recently built large furnished 6 double bedroom student property with an ensuite shower room in each bedroom. The property consists of an open plan kitchen lounge with white goods to include an electric oven and hob, microwave oven and grill, 2 freestanding fridge freezers, dishwasher, washer dryer and flat screen TV. All double bedrooms are furnished with double beds with under bed storage, wardrobe with built in drawers, bedside cabinet, desk and chair. Ensuite shower rooms in every bedroom. Other similar flats available within the same building. This property has solar panels which will contribute to the cost of the electric bills. The property is conveniently located in the popular Stokes Croft area, in Bristol City Centre. Bus routes are in very close proximity to the Bristol universities. The property is finished to a very high standard with double glazed windows and air conditioning throughout.