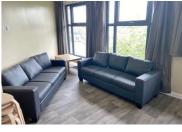

## Flat 6 Charles Street, Bristol, BSI 3TB £4,170

\*LUXURY 6 BEDROOM STUDENT FLAT WITH 6 ENSUITES\* SOLAR PANELS TO CONTRIBUTE TOWARDS ELECTRIC COSTS\* Bristol SU Lettings are delighted to be marketing a recently built large furnished 6 double bedroom student property with an ensuite shower room in each bedroom. The property consists of an open plan kitchen lounge with white goods to include an electric oven and hob, microwave oven and grill, 2 freestanding fridge freezers, dishwasher, washer dryer and flat screen TV. All double bedrooms are furnished with double beds with under bed storage, wardrobe with built in drawers, bedside cabinet, desk and chair. Ensuite shower rooms in every bedroom. Other similar flats available within the same building. This property has solar panels which will contribute to the cost of the electric bills. The property is conveniently located in the popular Stokes Croft area, in Bristol City Centre. Bus routes are in very close proximity to the Bristol universities. The property is finished to a very high standard with double glazed windows and air conditioning throughout.