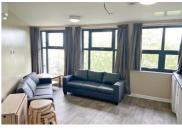

## Flat 6 Charles Street, Bristol, BSI 3TB £4,170

\*LUXURY 6 BEDROOM STUDENT FLAT WITH 6 ENSUITES\* SOLAR PANELS TO CONTRIBUTE TOWARDS ELECTRIC COSTS\* Bristol SU Lettings are delighted to be marketing a recently built large furnished 6 double bedroom student property with an ensuite shower room in each bedroom. The property consists of an open plan kitchen lounge with white goods to include an electric oven and hob, microwave oven and grill, 2 freestanding fridge freezers, dishwasher, washer dryer and flat screen TV. All double bedrooms are furnished with double beds with under bed storage, wardrobe with built in drawers, bedside cabinet, desk and chair. Ensuite shower rooms in every bedroom. Other similar flats available within the same building. This property has solar panels which will contribute to the cost of the electric bills. The property is conveniently located in the popular Stokes Croft area, in Bristol City Centre. Bus routes are in very close proximity to the Bristol universities. The property is finished to a very high standard with double glazed windows and air conditioning throughout.