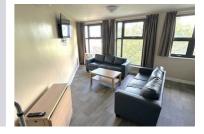

## Flat 6 Charles Street, Bristol, BSI 3TB £4,170

\*LUXURY 6 BEDROOM STUDENT FLAT WITH 6 ENSUITES\* SOLAR PANELS TO CONTRIBUTE TOWARDS ELECTRIC COSTS\* Bristol SU Lettings are delighted to be marketing a recently built large furnished 6 double bedroom student property with an ensuite shower room in each bedroom. The property consists of an open plan kitchen lounge with white goods to include an electric oven and hob, microwave oven and grill, 2 freestanding fridge freezers, dishwasher, washer dryer and flat screen TV. All double bedrooms are furnished with double beds with under bed storage, wardrobe with built in drawers, bedside cabinet, desk and chair. Ensuite shower rooms in every bedroom. Other similar flats available within the same building. This property has solar panels which will contribute to the cost of the electric bills. The property is conveniently located in the popular Stokes Croft area, in Bristol City Centre. Bus routes are in very close proximity to the Bristol universities. The property is finished to a very high standard with double glazed windows and air conditioning throughout.