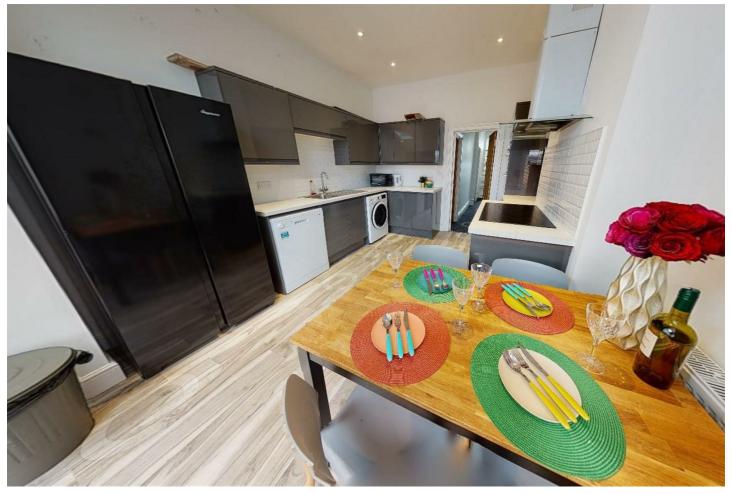

## 54 Elmgrove Road, Fishponds, BS16 2AX £4,080 Per Month

Bristol SU Lettings is pleased to offer this well-presented student house in the popular Fishponds area. Ideally located just a short walk from local amenities and convenient bus routes to central Bristol and both universities, this property is perfect for students seeking comfort and accessibility. The house features 6 spacious double bedrooms, 2 bathrooms, and a bright open-plan lounge/kitchen, ideal for shared living. With modern, neutral decor throughout, a rear garden, and onstreet parking, this property offers both style and convenience. Available from 2nd July 2025. Gas central heating. Don't miss this fantastic opportunity!

- Open Plan Lounge/Kitchen
- On Street Parking
- Rent Excludes Bills
- Gas Central Heating

- All Double Rooms
- 2 Modern Shower Rooms
- Deposit one months rent
- Available 2nd July 2025
- Modern Furnishings and Flat screen TV included