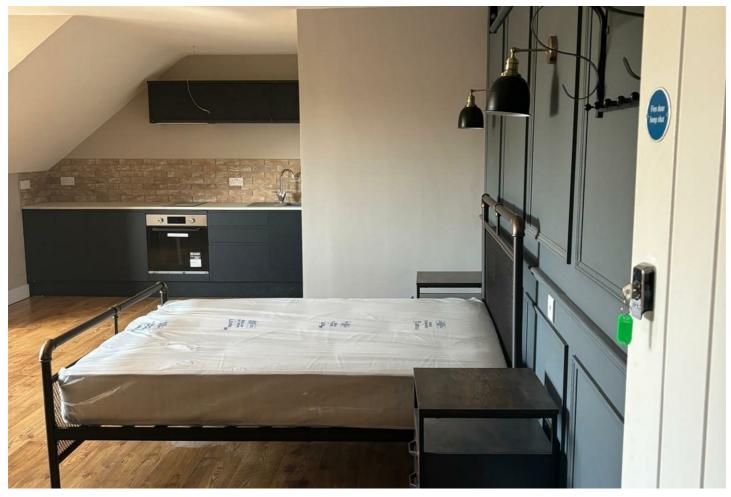

## 209 Gloucester Road, Patchway, BS34 6ND £950

Bristol SU Lettings is delighted to present this newly refurbished self contained studio on Gloucester Road! The studio contains, a brand new modern kitchen, a large bedroom/ living area furnished with a double bed and dining table and chairs, bathroom, a separate utility room that includes a washing machine/ tumble dryer, an outdoor space and parking on site. The studio is in a great location, close to shops, restaurants and bars with great transport links to Uni of Bristol, UWE and the city centre. Rent includes ALL bills. Available 1st of December for 6/7 months!

- Newly refurbished studio flat on Great location Gloucester Road!
- All bills included

■ Parking on site

- Utility room
- Available 1st of October
- Furnished