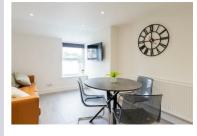

refurbished 3 bedroom flat in Clifton. This property comes fully furnished, all with new furniture, including double bed, desk, drawers and wardrobe. There is an open plan kitchen/ living/ dining room, fully equipped with brand new oven, dishwasher, sofa, fridge, freezer and TV! Situated in a sought out location in Clifton, within easy walking distance of University of Bristol. See the walkthrough tour here: https://my.matterport.com/show/?m=IgENBti8iia

- INDIVIDUAL ROOMS AVAILABLE FOR STUDENT = \*\*ALL BILLS INCLUDED PLUS FORTNIGHTLY CLEANER\*\* Student Let LETS
- 3 double bedrooms
- Excellent location in Clifton!
- Walkthrough tour here:■ EPC rating B https://my.matterport.com/show/?m=IgENBti8iia
- Fully furnished with new furniture
- Easy walking distance to University of Bristol