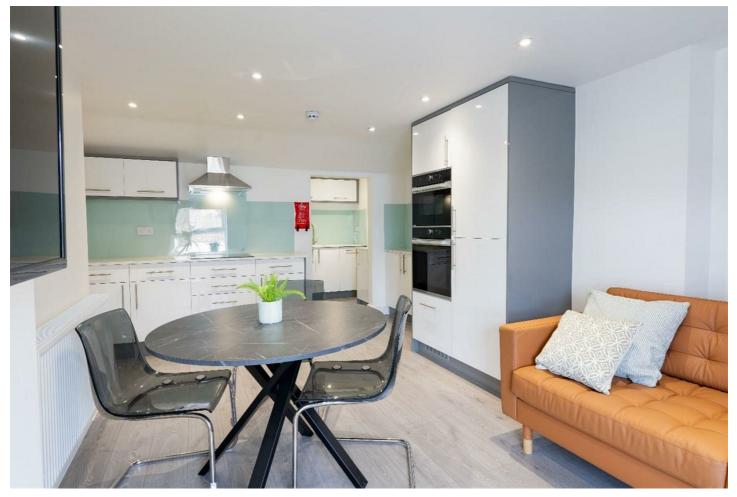

refurbished 3 bedroom flat in Clifton. This property comes fully furnished, all with new furniture, including double bed, desk, drawers and wardrobe. There is an open plan kitchen/ living/ dining room, fully equipped with brand new oven, dishwasher, sofa, fridge, freezer and TV! Situated in a sought out location in Clifton, within easy walking distance of University of Bristol. See the walkthrough tour here: https://my.matterport.com/show/?m=IgENBti8iia

- INDIVIDUAL ROOMS AVAILABLE FOR STUDENT = \*\*ALL BILLS INCLUDED PLUS FORTNIGHTLY CLEANER\*\* Student Let LETS
- 3 double bedrooms
- Excellent location in Clifton!
- Walkthrough tour here:■ EPC rating B https://my.matterport.com/show/?m=IgENBti8iia
- Fully furnished with new furniture
- Easy walking distance to University of Bristol