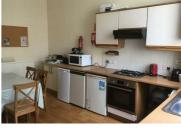

## Ground & First floor Maisonette, 16 Berkeley Square, Bristol, £742 PCM

POST GRAD STUDENT LET - Bristol SU Lettings are delighted to offer rooms available in this 13 bedroom house split into different floors with multiple bathrooms, kitchens, living rooms and set within a Georgian listed building in prime location less than five minutes walk from the University. The property benefits from access to private gardens in Berkeley Square, and is very close to the amenities of Park Street, with Brandon Hill close behind. The property comes fully furnished and the kitchen includes washer/dryer, and dishwasher. Gas central heating, broadband access, TV and phone points in each room. Rooms available 2nd September 2024 to 31st August 2025. POST GRADUATES ONLY