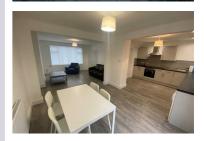

The accommodation briefly comprises: a large living/dining room which is furnished with sofas and a dining table and chairs, a kitchen with modern units and white goods included, FIVE good sized double bedrooms, a bathroom with a shower over the bath, an upstairs WC and a low maintenance back garden.